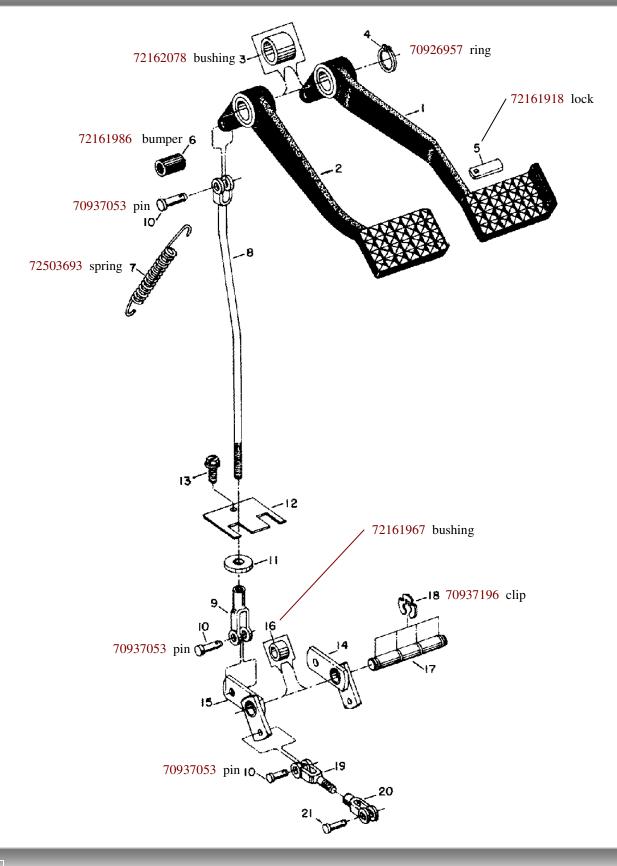

# WHITE

2-110

## WHITE

www.AGPARTSFIRST.com We have made every effort to ensure the accuracy of the information and part numbers listed. We reserve the right for type error. Various OEM part numbers are shown for reference purpose only.