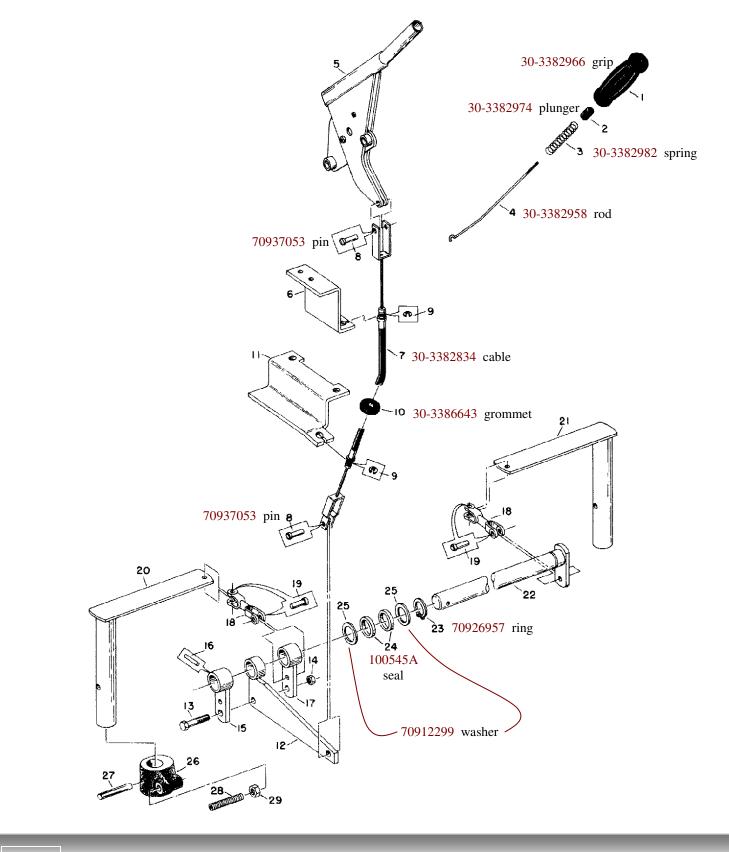

# WHITE

2-110

## WHITE



www.AGPARTSFIRST.com We have made every effort to ensure the accuracy of the information and part numbers listed. We reserve the right for type error. Various OEM part numbers are shown for reference purpose only.

## 2-110

## WHITE



www.AGPARTSFIRST.com

We have made every effort to ensure the accuracy of the information and part numbers listed. We reserve the right for type error. Various OEM part numbers are shown for reference purpose only.

## WHITE



## WHITE



#### www.AGPARTSFIRST.com

We have made every effort to ensure the accuracy of the information and part numbers listed. We reserve the right for type error. Various OEM part numbers are shown for reference purpose only.



www.AGPARTSFIRST.com

We have made every effort to ensure the accuracy of the information and part numbers listed. We reserve the right for type error. Various OEM part numbers are shown for reference purpose only.