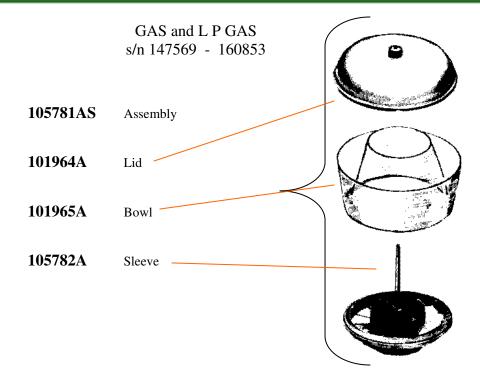

## P

GAS and L P GAS



www.AGPARTSFIRST.com We have made every effort to ensure the accuracy of the information and part numbers listed. We reserve the right for type error. Various OEM part numbers are shown for reference purpose only.

# OLIVER

2

5

7

## 1650 - 1655

### 

GAS and L P GAS s/n 160854 -



### www.AGPARTSFIRST.com

We have made every effort to ensure the accuracy of the information and part numbers listed. We reserve the right for type error. Various OEM part numbers are shown for reference purpose only.

## 65 4

M티咒





www.AGPARTSFIRST.com We have made every effort to ensure the accuracy of the information and part numbers listed. We reserve the right for type error. Various OEM part numbers are shown for reference purpose only.