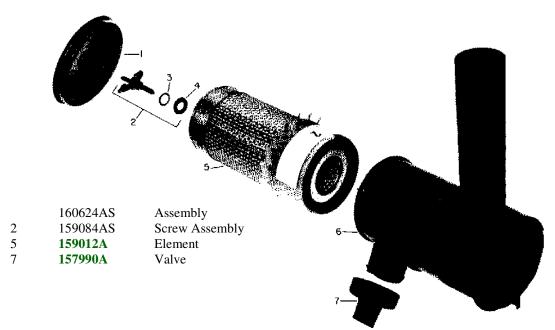

## P

GAS and L P GAS



www.AGPARTSFIRST.com We have made every effort to ensure the accuracy of the information and part numbers listed. We reserve the right for type error. Various OEM part numbers are shown for reference purpose only.

# OLIVER

2

5

7

## 1650 - 1655

### 

GAS and L P GAS s/n 160854 -



### www.AGPARTSFIRST.com

We have made every effort to ensure the accuracy of the information and part numbers listed. We reserve the right for type error. Various OEM part numbers are shown for reference purpose only.

## 65 4

M티咒





www.AGPARTSFIRST.com We have made every effort to ensure the accuracy of the information and part numbers listed. We reserve the right for type error. Various OEM part numbers are shown for reference purpose only.