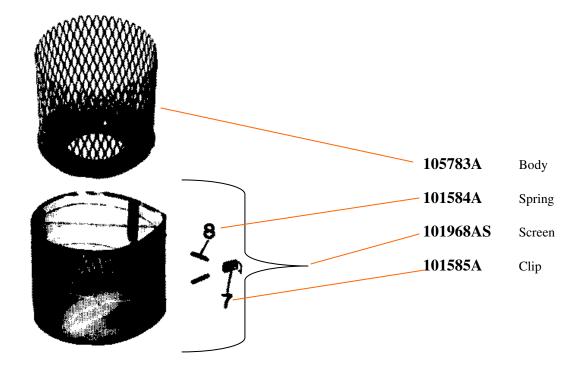

## P

GAS and L P GAS



www.AGPARTSFIRST.com We have made every effort to ensure the accuracy of the information and part numbers listed. We reserve the right for type error. Various OEM part numbers are shown for reference purpose only.

# OLIVER

2

5

7

## 1650 - 1655

### 

GAS and L P GAS s/n 160854 -



### www.AGPARTSFIRST.com

We have made every effort to ensure the accuracy of the information and part numbers listed. We reserve the right for type error. Various OEM part numbers are shown for reference purpose only.

## 65 4

M티咒





www.AGPARTSFIRST.com We have made every effort to ensure the accuracy of the information and part numbers listed. We reserve the right for type error. Various OEM part numbers are shown for reference purpose only.