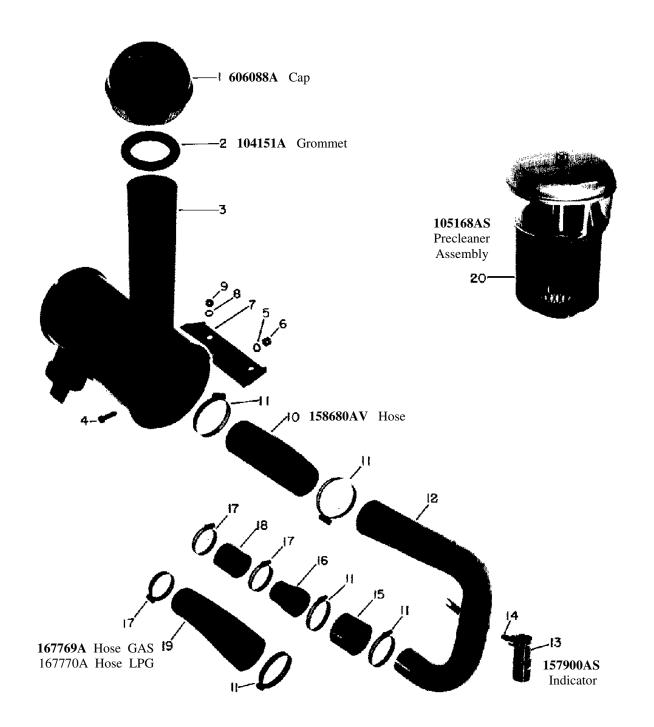

## P

GAS and L P GAS



www.AGPARTSFIRST.com We have made every effort to ensure the accuracy of the information and part numbers listed. We reserve the right for type error. Various OEM part numbers are shown for reference purpose only.

# OLIVER

2

5

7

## 1650 - 1655

### 

GAS and L P GAS s/n 160854 -



### www.AGPARTSFIRST.com

We have made every effort to ensure the accuracy of the information and part numbers listed. We reserve the right for type error. Various OEM part numbers are shown for reference purpose only.

## 65 4

M티咒





www.AGPARTSFIRST.com We have made every effort to ensure the accuracy of the information and part numbers listed. We reserve the right for type error. Various OEM part numbers are shown for reference purpose only.