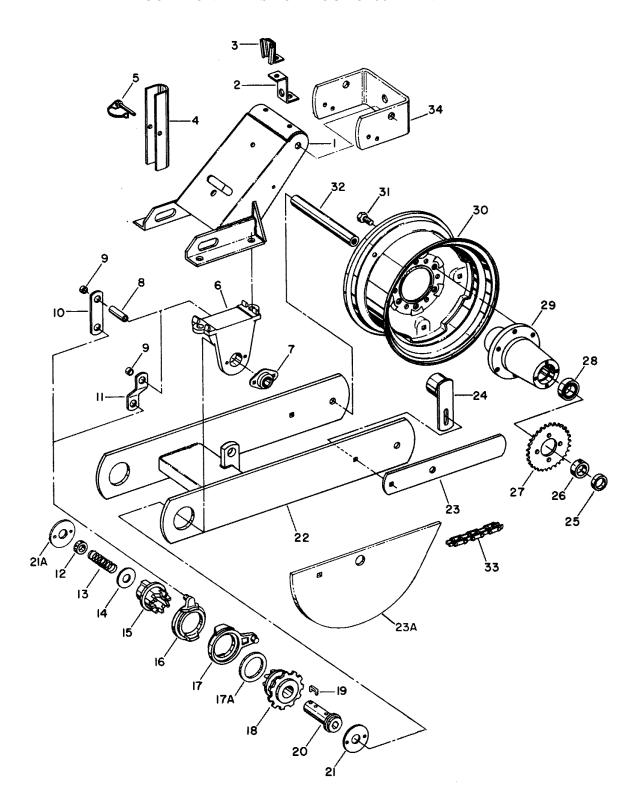

#### **COMMON ITEMS FOR YOUR 5100 PLANTER**

**NELY STYLE** 

ATE STYLE

www.AGPARTSFIRST.com

| MARKING<br>ON DISC | NO.<br>CELLS | CELL VIEW                                                                                                                                                                                                                                                                                                                                                                                                                                                                                                                                                                                                                                                                                                                                                                                                                                                                                                                                                                                                                                                                                                                                                                                                                                                                                                                                                                                                                                                                                                                                                                                                                                                                                                                                                                                                                                                                                                                                                                                                                                                                                                                      | USAGE                                                                                    | NORM.<br>AIR<br>PRESS. | ORDER<br>PART NO.<br>(Pkg. of 2) |
|--------------------|--------------|--------------------------------------------------------------------------------------------------------------------------------------------------------------------------------------------------------------------------------------------------------------------------------------------------------------------------------------------------------------------------------------------------------------------------------------------------------------------------------------------------------------------------------------------------------------------------------------------------------------------------------------------------------------------------------------------------------------------------------------------------------------------------------------------------------------------------------------------------------------------------------------------------------------------------------------------------------------------------------------------------------------------------------------------------------------------------------------------------------------------------------------------------------------------------------------------------------------------------------------------------------------------------------------------------------------------------------------------------------------------------------------------------------------------------------------------------------------------------------------------------------------------------------------------------------------------------------------------------------------------------------------------------------------------------------------------------------------------------------------------------------------------------------------------------------------------------------------------------------------------------------------------------------------------------------------------------------------------------------------------------------------------------------------------------------------------------------------------------------------------------------|------------------------------------------------------------------------------------------|------------------------|----------------------------------|
| W247 707B          | 30           |                                                                                                                                                                                                                                                                                                                                                                                                                                                                                                                                                                                                                                                                                                                                                                                                                                                                                                                                                                                                                                                                                                                                                                                                                                                                                                                                                                                                                                                                                                                                                                                                                                                                                                                                                                                                                                                                                                                                                                                                                                                                                                                                | Field Corn - Medium<br>Sunflower - Large                                                 | 2"-2½"<br>1/2"-1½"     | W208 597BW                       |
| W247 917B          | 30           |                                                                                                                                                                                                                                                                                                                                                                                                                                                                                                                                                                                                                                                                                                                                                                                                                                                                                                                                                                                                                                                                                                                                                                                                                                                                                                                                                                                                                                                                                                                                                                                                                                                                                                                                                                                                                                                                                                                                                                                                                                                                                                                                | Field Corn - Large                                                                       | 2"-2½"                 | W208 596BW                       |
| W248 505B          | 30           |                                                                                                                                                                                                                                                                                                                                                                                                                                                                                                                                                                                                                                                                                                                                                                                                                                                                                                                                                                                                                                                                                                                                                                                                                                                                                                                                                                                                                                                                                                                                                                                                                                                                                                                                                                                                                                                                                                                                                                                                                                                                                                                                | Field Corn - Small                                                                       | 21/2"-2"               | W208 717BW                       |
| W247 957B          | 30           |                                                                                                                                                                                                                                                                                                                                                                                                                                                                                                                                                                                                                                                                                                                                                                                                                                                                                                                                                                                                                                                                                                                                                                                                                                                                                                                                                                                                                                                                                                                                                                                                                                                                                                                                                                                                                                                                                                                                                                                                                                                                                                                                | Field Corn - Small<br>Sugar Beets - Small Pellet<br>Sunflower - Small To Med.<br>Popcorn | 2"<br>1/2"-2"          | W208 383BW                       |
| W247 668B          | 60           |                                                                                                                                                                                                                                                                                                                                                                                                                                                                                                                                                                                                                                                                                                                                                                                                                                                                                                                                                                                                                                                                                                                                                                                                                                                                                                                                                                                                                                                                                                                                                                                                                                                                                                                                                                                                                                                                                                                                                                                                                                                                                                                                | Soybeans (2 seeds per cell)<br>Navy Beans                                                | 2"-21/2"               | W208 589BW                       |
| W248 401B          | 60           | Serving Servin | Soybean(1 seeds per cell)                                                                | 2"-2½"                 | W208 702BW                       |
| W248 145B          | 50           |                                                                                                                                                                                                                                                                                                                                                                                                                                                                                                                                                                                                                                                                                                                                                                                                                                                                                                                                                                                                                                                                                                                                                                                                                                                                                                                                                                                                                                                                                                                                                                                                                                                                                                                                                                                                                                                                                                                                                                                                                                                                                                                                | Large Edible Bean<br>Pinto<br>Cranberry<br>Red Kidney<br>Baby Lima                       | 3"                     | W208 639BW                       |
| W247 960B          | 30           | Œ                                                                                                                                                                                                                                                                                                                                                                                                                                                                                                                                                                                                                                                                                                                                                                                                                                                                                                                                                                                                                                                                                                                                                                                                                                                                                                                                                                                                                                                                                                                                                                                                                                                                                                                                                                                                                                                                                                                                                                                                                                                                                                                              | Sorghum<br>Milo<br>Maize<br>Sugar Beets - All sizes<br>Segmented No. 4 or 5<br>Preferred | 1/2"-1"                | W208 386BW                       |
| W247 959B          | 120          |                                                                                                                                                                                                                                                                                                                                                                                                                                                                                                                                                                                                                                                                                                                                                                                                                                                                                                                                                                                                                                                                                                                                                                                                                                                                                                                                                                                                                                                                                                                                                                                                                                                                                                                                                                                                                                                                                                                                                                                                                                                                                                                                | Sorghum<br>Milo<br>Maize                                                                 | 2"                     | W208 385BW                       |
| W247 958B          | 60           |                                                                                                                                                                                                                                                                                                                                                                                                                                                                                                                                                                                                                                                                                                                                                                                                                                                                                                                                                                                                                                                                                                                                                                                                                                                                                                                                                                                                                                                                                                                                                                                                                                                                                                                                                                                                                                                                                                                                                                                                                                                                                                                                | Cotton (Remove Tickler Brush) Sugar Beets - Large Pellet                                 | 1"-1½"                 | W208 384BW                       |