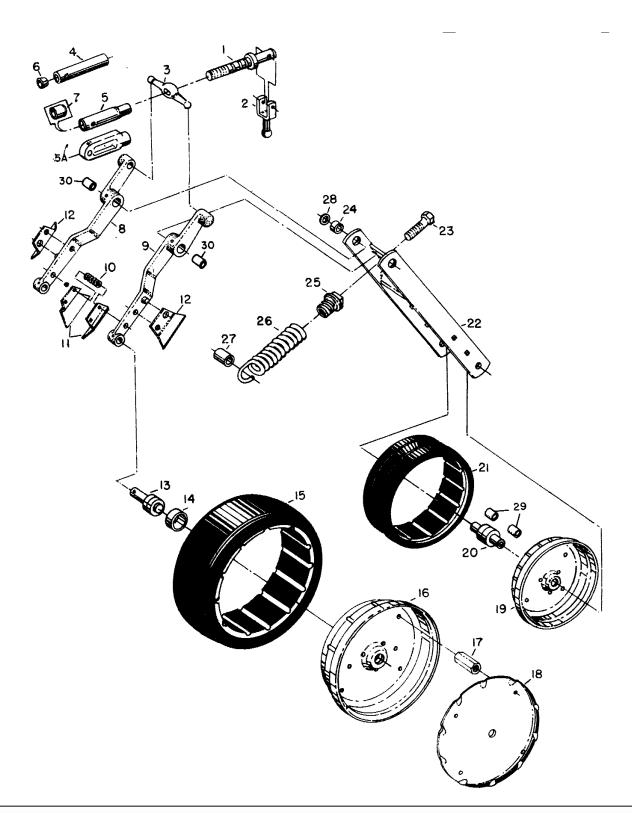

### **PLANTERS**

# WHITE





### **PLANTERS**

### WHITE





















# OLIVER

# **PLANTERS**

### WHITE

#### **COMMON ITEMS FOR YOUR 5100 PLANTER**

**NELY STYLE** 





ATE STYLE



www.AGPARTSFIRST.com













| MARKING<br>ON DISC | NO.<br>CELLS | CELL VIEW