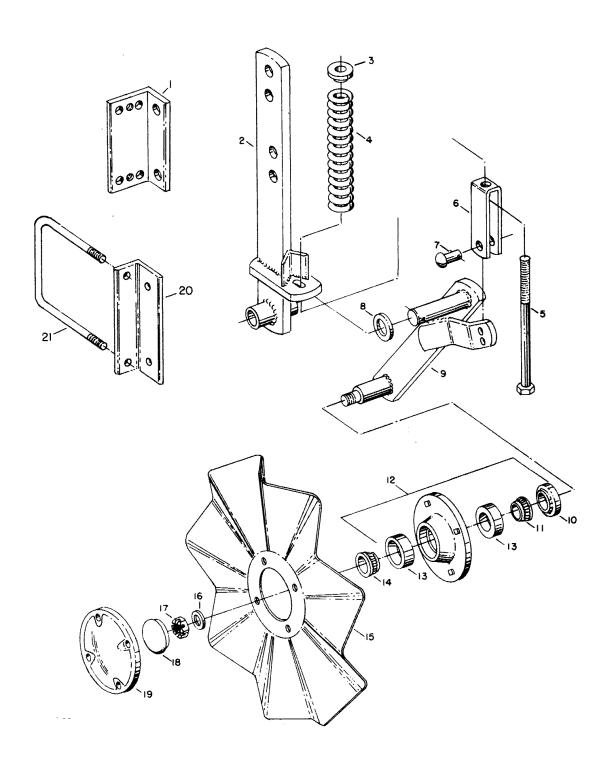

#### **COMMON ITEMS FOR YOUR 5100 PLANTER**

**NELY STYLE** 

ATE STYLE

www.AGPARTSFIRST.com

| MARKING<br>ON DISC | NO.<br>CELLS | CELL VIEW                                                                                                                                                                                                                                                                                                                                                                                                                                                                                                                                                                                                                                                                                                                                                                                                                                                                                                                                                                                                                                                                                                                                                                                                                                                                                                                                                                                                                                                                                                                                                                                                                                                                                                                                                                                                                                                                                                                                                                                                                                                                                                                      | USAGE                                                                                    | NORM.<br>AIR<br>PRESS. | ORDER<br>PART NO.<br>(Pkg. of 2) |
|--------------------|--------------|--------------------------------------------------------------------------------------------------------------------------------------------------------------------------------------------------------------------------------------------------------------------------------------------------------------------------------------------------------------------------------------------------------------------------------------------------------------------------------------------------------------------------------------------------------------------------------------------------------------------------------------------------------------------------------------------------------------------------------------------------------------------------------------------------------------------------------------------------------------------------------------------------------------------------------------------------------------------------------------------------------------------------------------------------------------------------------------------------------------------------------------------------------------------------------------------------------------------------------------------------------------------------------------------------------------------------------------------------------------------------------------------------------------------------------------------------------------------------------------------------------------------------------------------------------------------------------------------------------------------------------------------------------------------------------------------------------------------------------------------------------------------------------------------------------------------------------------------------------------------------------------------------------------------------------------------------------------------------------------------------------------------------------------------------------------------------------------------------------------------------------|------------------------------------------------------------------------------------------|------------------------|----------------------------------|
| W247 707B          | 30           |                                                                                                                                                                                                                                                                                                                                                                                                                                                                                                                                                                                                                                                                                                                                                                                                                                                                                                                                                                                                                                                                                                                                                                                                                                                                                                                                                                                                                                                                                                                                                                                                                                                                                                                                                                                                                                                                                                                                                                                                                                                                                                                                | Field Corn - Medium<br>Sunflower - Large                                                 | 2"-2½"<br>1/2"-1½"     | W208 597BW                       |
| W247 917B          | 30           |                                                                                                                                                                                                                                                                                                                                                                                                                                                                                                                                                                                                                                                                                                                                                                                                                                                                                                                                                                                                                                                                                                                                                                                                                                                                                                                                                                                                                                                                                                                                                                                                                                                                                                                                                                                                                                                                                                                                                                                                                                                                                                                                | Field Corn - Large                                                                       | 2"-2½"                 | W208 596BW                       |
| W248 505B          | 30           |                                                                                                                                                                                                                                                                                                                                                                                                                                                                                                                                                                                                                                                                                                                                                                                                                                                                                                                                                                                                                                                                                                                                                                                                                                                                                                                                                                                                                                                                                                                                                                                                                                                                                                                                                                                                                                                                                                                                                                                                                                                                                                                                | Field Corn - Small                                                                       | 21/2"-2"               | W208 717BW                       |
| W247 957B          | 30           |                                                                                                                                                                                                                                                                                                                                                                                                                                                                                                                                                                                                                                                                                                                                                                                                                                                                                                                                                                                                                                                                                                                                                                                                                                                                                                                                                                                                                                                                                                                                                                                                                                                                                                                                                                                                                                                                                                                                                                                                                                                                                                                                | Field Corn - Small<br>Sugar Beets - Small Pellet<br>Sunflower - Small To Med.<br>Popcorn | 2"<br>1/2"-2"          | W208 383BW                       |
| W247 668B          | 60           |                                                                                                                                                                                                                                                                                                                                                                                                                                                                                                                                                                                                                                                                                                                                                                                                                                                                                                                                                                                                                                                                                                                                                                                                                                                                                                                                                                                                                                                                                                                                                                                                                                                                                                                                                                                                                                                                                                                                                                                                                                                                                                                                | Soybeans (2 seeds per cell)<br>Navy Beans                                                | 2"-21/2"               | W208 589BW                       |
| W248 401B          | 60           | Serving Servin | Soybean(1 seeds per cell)                                                                | 2"-2½"                 | W208 702BW                       |
| W248 145B          | 50           |                                                                                                                                                                                                                                                                                                                                                                                                                                                                                                                                                                                                                                                                                                                                                                                                                                                                                                                                                                                                                                                                                                                                                                                                                                                                                                                                                                                                                                                                                                                                                                                                                                                                                                                                                                                                                                                                                                                                                                                                                                                                                                                                | Large Edible Bean<br>Pinto<br>Cranberry<br>Red Kidney<br>Baby Lima                       | 3"                     | W208 639BW                       |
| W247 960B          | 30           | Œ                                                                                                                                                                                                                                                                                                                                                                                                                                                                                                                                                                                                                                                                                                                                                                                                                                                                                                                                                                                                                                                                                                                                                                                                                                                                                                                                                                                                                                                                                                                                                                                                                                                                                                                                                                                                                                                                                                                                                                                                                                                                                                                              | Sorghum<br>Milo<br>Maize<br>Sugar Beets - All sizes<br>Segmented No. 4 or 5<br>Preferred | 1/2"-1"                | W208 386BW                       |
| W247 959B          | 120          |                                                                                                                                                                                                                                                                                                                                                                                                                                                                                                                                                                                                                                                                                                                                                                                                                                                                                                                                                                                                                                                                                                                                                                                                                                                                                                                                                                                                                                                                                                                                                                                                                                                                                                                                                                                                                                                                                                                                                                                                                                                                                                                                | Sorghum<br>Milo<br>Maize                                                                 | 2"                     | W208 385BW                       |
| W247 958B          | 60           |                                                                                                                                                                                                                                                                                                                                                                                                                                                                                                                                                                                                                                                                                                                                                                                                                                                                                                                                                                                                                                                                                                                                                                                                                                                                                                                                                                                                                                                                                                                                                                                                                                                                                                                                                                                                                                                                                                                                                                                                                                                                                                                                | Cotton (Remove Tickler Brush) Sugar Beets - Large Pellet                                 | 1"-1½"                 | W208 384BW                       |