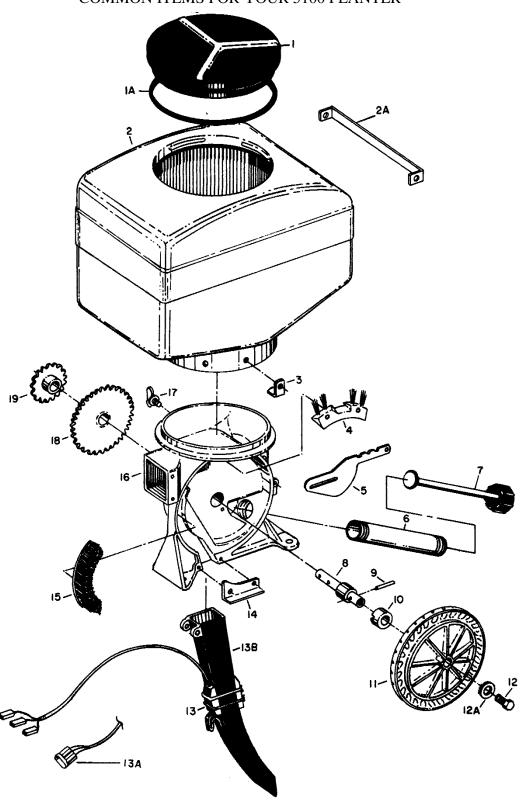

#### **COMMON ITEMS FOR YOUR 5100 PLANTER**

**NELY STYLE** 

ATE STYLE

www.AGPARTSFIRST.com

| MARKING<br>ON DISC | NO.<br>CELLS | CELL VIEW                                                                                                                                                                                                                                                                                                                                                                                                                                                                                                                                                                                                                                                                                                                                                                                                                                                                                                                                                                                                                                                                                                                                                                                                                                                                                                                                                                                                                                                                                                                                                                                                                                                                                                                                                                                                                                                                                                                                                                                                                                                                                                                      | USAGE                                                                                    | NORM.<br>AIR<br>PRESS. | ORDER<br>PART NO.<br>(Pkg. of 2) |
|--------------------|--------------|--------------------------------------------------------------------------------------------------------------------------------------------------------------------------------------------------------------------------------------------------------------------------------------------------------------------------------------------------------------------------------------------------------------------------------------------------------------------------------------------------------------------------------------------------------------------------------------------------------------------------------------------------------------------------------------------------------------------------------------------------------------------------------------------------------------------------------------------------------------------------------------------------------------------------------------------------------------------------------------------------------------------------------------------------------------------------------------------------------------------------------------------------------------------------------------------------------------------------------------------------------------------------------------------------------------------------------------------------------------------------------------------------------------------------------------------------------------------------------------------------------------------------------------------------------------------------------------------------------------------------------------------------------------------------------------------------------------------------------------------------------------------------------------------------------------------------------------------------------------------------------------------------------------------------------------------------------------------------------------------------------------------------------------------------------------------------------------------------------------------------------|------------------------------------------------------------------------------------------|------------------------|----------------------------------|
| W247 707B          | 30           |                                                                                                                                                                                                                                                                                                                                                                                                                                                                                                                                                                                                                                                                                                                                                                                                                                                                                                                                                                                                                                                                                                                                                                                                                                                                                                                                                                                                                                                                                                                                                                                                                                                                                                                                                                                                                                                                                                                                                                                                                                                                                                                                | Field Corn - Medium<br>Sunflower - Large                                                 | 2"-2½"<br>1/2"-1½"     | W208 597BW                       |
| W247 917B          | 30           |                                                                                                                                                                                                                                                                                                                                                                                                                                                                                                                                                                                                                                                                                                                                                                                                                                                                                                                                                                                                                                                                                                                                                                                                                                                                                                                                                                                                                                                                                                                                                                                                                                                                                                                                                                                                                                                                                                                                                                                                                                                                                                                                | Field Corn - Large                                                                       | 2"-2½"                 | W208 596BW                       |
| W248 505B          | 30           |                                                                                                                                                                                                                                                                                                                                                                                                                                                                                                                                                                                                                                                                                                                                                                                                                                                                                                                                                                                                                                                                                                                                                                                                                                                                                                                                                                                                                                                                                                                                                                                                                                                                                                                                                                                                                                                                                                                                                                                                                                                                                                                                | Field Corn - Small                                                                       | 21/2"-2"               | W208 717BW                       |
| W247 957B          | 30           |                                                                                                                                                                                                                                                                                                                                                                                                                                                                                                                                                                                                                                                                                                                                                                                                                                                                                                                                                                                                                                                                                                                                                                                                                                                                                                                                                                                                                                                                                                                                                                                                                                                                                                                                                                                                                                                                                                                                                                                                                                                                                                                                | Field Corn - Small<br>Sugar Beets - Small Pellet<br>Sunflower - Small To Med.<br>Popcorn | 2"<br>1/2"-2"          | W208 383BW                       |
| W247 668B          | 60           |                                                                                                                                                                                                                                                                                                                                                                                                                                                                                                                                                                                                                                                                                                                                                                                                                                                                                                                                                                                                                                                                                                                                                                                                                                                                                                                                                                                                                                                                                                                                                                                                                                                                                                                                                                                                                                                                                                                                                                                                                                                                                                                                | Soybeans (2 seeds per cell)<br>Navy Beans                                                | 2"-21/2"               | W208 589BW                       |
| W248 401B          | 60           | Serving Servin | Soybean(1 seeds per cell)                                                                | 2"-2½"                 | W208 702BW                       |
| W248 145B          | 50           |                                                                                                                                                                                                                                                                                                                                                                                                                                                                                                                                                                                                                                                                                                                                                                                                                                                                                                                                                                                                                                                                                                                                                                                                                                                                                                                                                                                                                                                                                                                                                                                                                                                                                                                                                                                                                                                                                                                                                                                                                                                                                                                                | Large Edible Bean<br>Pinto<br>Cranberry<br>Red Kidney<br>Baby Lima                       | 3"                     | W208 639BW                       |
| W247 960B          | 30           | Œ                                                                                                                                                                                                                                                                                                                                                                                                                                                                                                                                                                                                                                                                                                                                                                                                                                                                                                                                                                                                                                                                                                                                                                                                                                                                                                                                                                                                                                                                                                                                                                                                                                                                                                                                                                                                                                                                                                                                                                                                                                                                                                                              | Sorghum<br>Milo<br>Maize<br>Sugar Beets - All sizes<br>Segmented No. 4 or 5<br>Preferred | 1/2"-1"                | W208 386BW                       |
| W247 959B          | 120          |                                                                                                                                                                                                                                                                                                                                                                                                                                                                                                                                                                                                                                                                                                                                                                                                                                                                                                                                                                                                                                                                                                                                                                                                                                                                                                                                                                                                                                                                                                                                                                                                                                                                                                                                                                                                                                                                                                                                                                                                                                                                                                                                | Sorghum<br>Milo<br>Maize                                                                 | 2"                     | W208 385BW                       |
| W247 958B          | 60           |                                                                                                                                                                                                                                                                                                                                                                                                                                                                                                                                                                                                                                                                                                                                                                                                                                                                                                                                                                                                                                                                                                                                                                                                                                                                                                                                                                                                                                                                                                                                                                                                                                                                                                                                                                                                                                                                                                                                                                                                                                                                                                                                | Cotton (Remove Tickler Brush) Sugar Beets - Large Pellet                                 | 1"-1½"                 | W208 384BW                       |