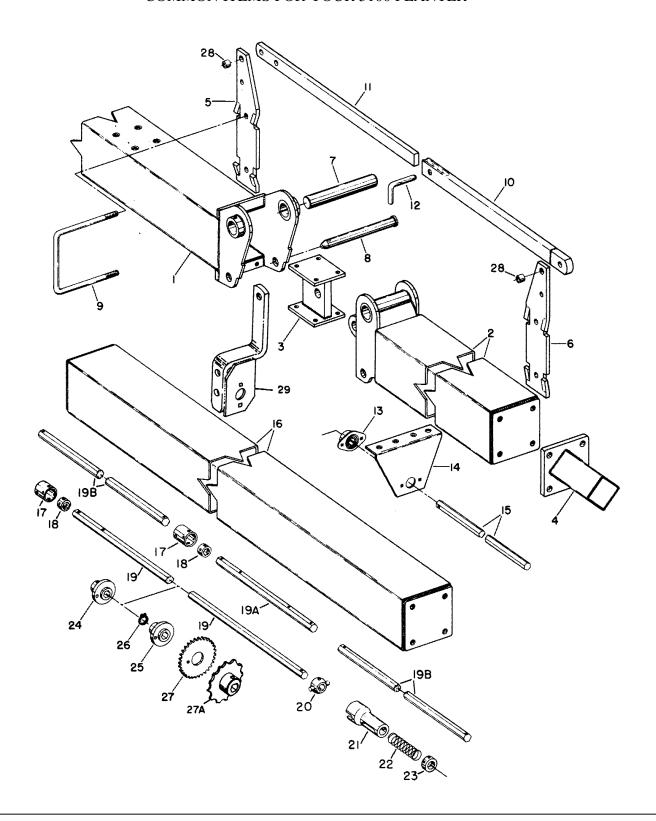

#### **COMMON ITEMS FOR YOUR 5100 PLANTER**

**NELY STYLE** 

ATE STYLE

www.AGPARTSFIRST.com

| MARKING<br>ON DISC | NO.<br>CELLS | CELL VIEW                                                                                                                                                                                                                                                                                                                                                                                                                                                                                                                                                                                                                                                                                                                                                                                                                                                                                                                                                                                                                                                                                                                                                                                                                                                                                                                                                                                                                                                                                                                                                                                                                                                                                                                                                                                                                                                                                                                                                                                                                                                                                                                      | USAGE                                                                                    | NORM.<br>AIR<br>PRESS. | ORDER<br>PART NO.<br>(Pkg. of 2) |
|--------------------|--------------|--------------------------------------------------------------------------------------------------------------------------------------------------------------------------------------------------------------------------------------------------------------------------------------------------------------------------------------------------------------------------------------------------------------------------------------------------------------------------------------------------------------------------------------------------------------------------------------------------------------------------------------------------------------------------------------------------------------------------------------------------------------------------------------------------------------------------------------------------------------------------------------------------------------------------------------------------------------------------------------------------------------------------------------------------------------------------------------------------------------------------------------------------------------------------------------------------------------------------------------------------------------------------------------------------------------------------------------------------------------------------------------------------------------------------------------------------------------------------------------------------------------------------------------------------------------------------------------------------------------------------------------------------------------------------------------------------------------------------------------------------------------------------------------------------------------------------------------------------------------------------------------------------------------------------------------------------------------------------------------------------------------------------------------------------------------------------------------------------------------------------------|------------------------------------------------------------------------------------------|------------------------|----------------------------------|
| W247 707B          | 30           |                                                                                                                                                                                                                                                                                                                                                                                                                                                                                                                                                                                                                                                                                                                                                                                                                                                                                                                                                                                                                                                                                                                                                                                                                                                                                                                                                                                                                                                                                                                                                                                                                                                                                                                                                                                                                                                                                                                                                                                                                                                                                                                                | Field Corn - Medium<br>Sunflower - Large                                                 | 2"-2½"<br>1/2"-1½"     | W208 597BW                       |
| W247 917B          | 30           |                                                                                                                                                                                                                                                                                                                                                                                                                                                                                                                                                                                                                                                                                                                                                                                                                                                                                                                                                                                                                                                                                                                                                                                                                                                                                                                                                                                                                                                                                                                                                                                                                                                                                                                                                                                                                                                                                                                                                                                                                                                                                                                                | Field Corn - Large                                                                       | 2"-2½"                 | W208 596BW                       |
| W248 505B          | 30           |                                                                                                                                                                                                                                                                                                                                                                                                                                                                                                                                                                                                                                                                                                                                                                                                                                                                                                                                                                                                                                                                                                                                                                                                                                                                                                                                                                                                                                                                                                                                                                                                                                                                                                                                                                                                                                                                                                                                                                                                                                                                                                                                | Field Corn - Small                                                                       | 21/2"-2"               | W208 717BW                       |
| W247 957B          | 30           |                                                                                                                                                                                                                                                                                                                                                                                                                                                                                                                                                                                                                                                                                                                                                                                                                                                                                                                                                                                                                                                                                                                                                                                                                                                                                                                                                                                                                                                                                                                                                                                                                                                                                                                                                                                                                                                                                                                                                                                                                                                                                                                                | Field Corn - Small<br>Sugar Beets - Small Pellet<br>Sunflower - Small To Med.<br>Popcorn | 2"<br>1/2"-2"          | W208 383BW                       |
| W247 668B          | 60           |                                                                                                                                                                                                                                                                                                                                                                                                                                                                                                                                                                                                                                                                                                                                                                                                                                                                                                                                                                                                                                                                                                                                                                                                                                                                                                                                                                                                                                                                                                                                                                                                                                                                                                                                                                                                                                                                                                                                                                                                                                                                                                                                | Soybeans (2 seeds per cell)<br>Navy Beans                                                | 2"-21/2"               | W208 589BW                       |
| W248 401B          | 60           | Serving Servin | Soybean(1 seeds per cell)                                                                | 2"-2½"                 | W208 702BW                       |
| W248 145B          | 50           |                                                                                                                                                                                                                                                                                                                                                                                                                                                                                                                                                                                                                                                                                                                                                                                                                                                                                                                                                                                                                                                                                                                                                                                                                                                                                                                                                                                                                                                                                                                                                                                                                                                                                                                                                                                                                                                                                                                                                                                                                                                                                                                                | Large Edible Bean<br>Pinto<br>Cranberry<br>Red Kidney<br>Baby Lima                       | 3"                     | W208 639BW                       |
| W247 960B          | 30           | Œ                                                                                                                                                                                                                                                                                                                                                                                                                                                                                                                                                                                                                                                                                                                                                                                                                                                                                                                                                                                                                                                                                                                                                                                                                                                                                                                                                                                                                                                                                                                                                                                                                                                                                                                                                                                                                                                                                                                                                                                                                                                                                                                              | Sorghum<br>Milo<br>Maize<br>Sugar Beets - All sizes<br>Segmented No. 4 or 5<br>Preferred | 1/2"-1"                | W208 386BW                       |
| W247 959B          | 120          |                                                                                                                                                                                                                                                                                                                                                                                                                                                                                                                                                                                                                                                                                                                                                                                                                                                                                                                                                                                                                                                                                                                                                                                                                                                                                                                                                                                                                                                                                                                                                                                                                                                                                                                                                                                                                                                                                                                                                                                                                                                                                                                                | Sorghum<br>Milo<br>Maize                                                                 | 2"                     | W208 385BW                       |
| W247 958B          | 60           |                                                                                                                                                                                                                                                                                                                                                                                                                                                                                                                                                                                                                                                                                                                                                                                                                                                                                                                                                                                                                                                                                                                                                                                                                                                                                                                                                                                                                                                                                                                                                                                                                                                                                                                                                                                                                                                                                                                                                                                                                                                                                                                                | Cotton (Remove Tickler Brush) Sugar Beets - Large Pellet                                 | 1"-1½"                 | W208 384BW                       |