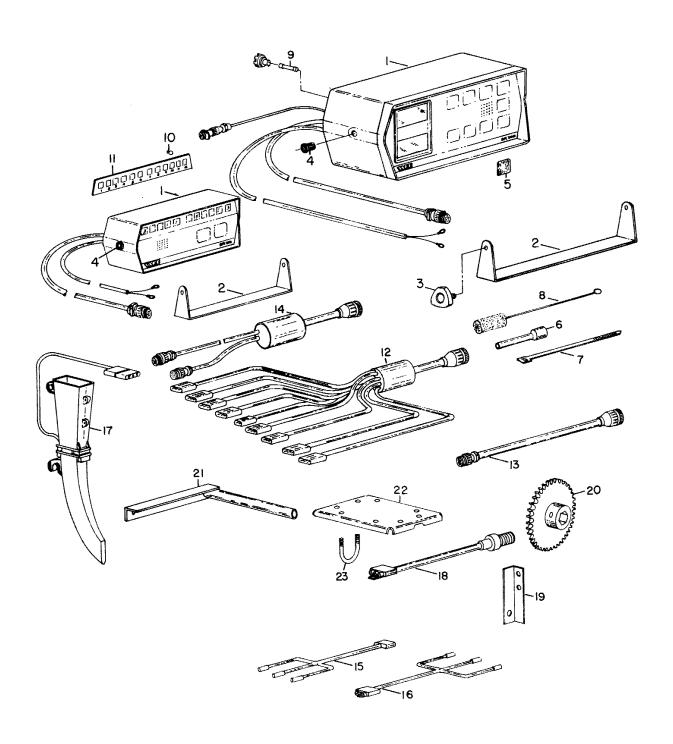

### **PLANTERS**

# WHITE





### **PLANTERS**

### WHITE





















# OLIVER

# **PLANTERS**

### WHITE

#### **COMMON ITEMS FOR YOUR 5100 PLANTER**

**NELY STYLE** 





ATE STYLE



www.AGPARTSFIRST.com













| MARKING<br>ON DISC | NO.<br>CELLS | CELL VIEW