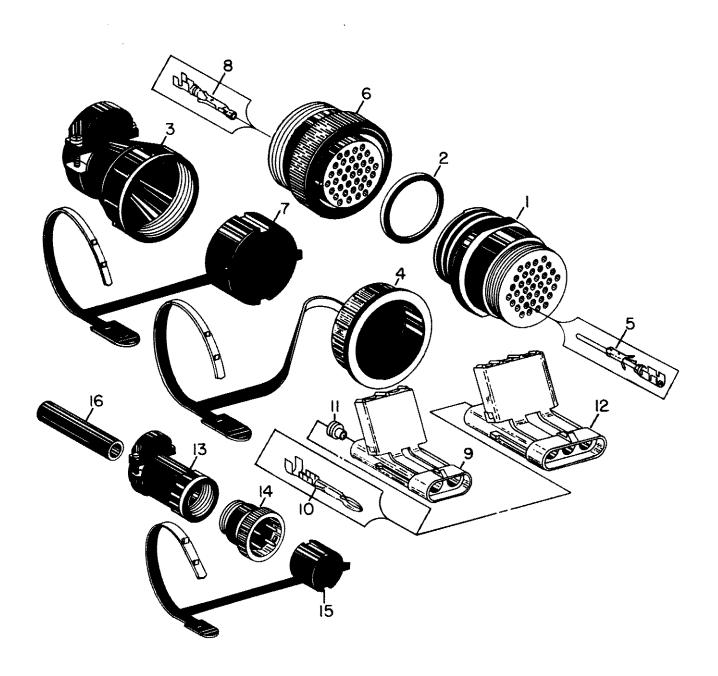

### **PLANTERS**

# WHITE





### **PLANTERS**

### WHITE





















# OLIVER

# **PLANTERS**

### WHITE

#### **COMMON ITEMS FOR YOUR 5100 PLANTER**

**NELY STYLE** 





ATE STYLE



www.AGPARTSFIRST.com













| MARKING<br>ON DISC | NO.<br>CELLS | CELL VIEW