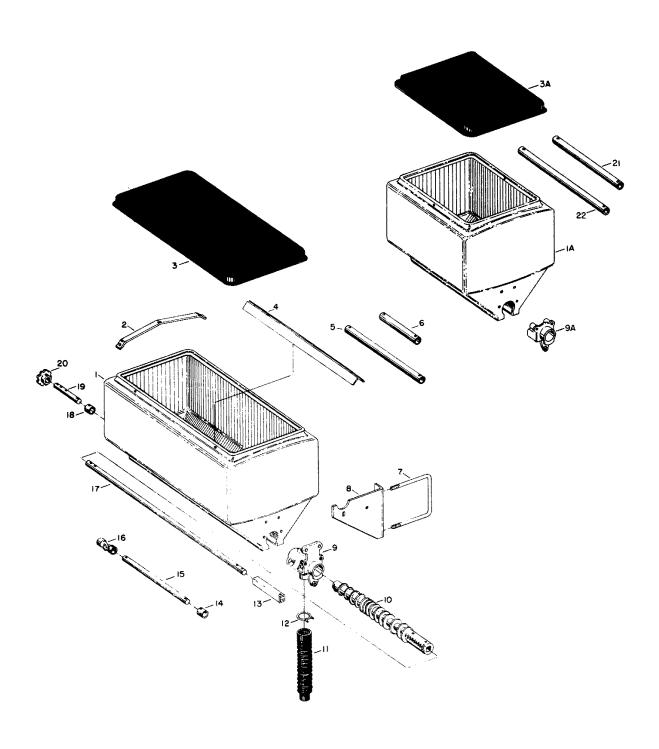

#### **COMMON ITEMS FOR YOUR 5100 PLANTER**

**NELY STYLE** 

ATE STYLE

www.AGPARTSFIRST.com

| MARKING<br>ON DISC | NO.<br>CELLS | CELL VIEW                                                                                                                                                                                                                                                                                                                                                                                                                                                                                                                                                                                                                                                                                                                                                                                                                                                                                                                                                                                                                                                                                                                                                                                                                                                                                                                                                                                                                                                                                                                                                                                                                                                                                                                                                                                                                                                                                                                                                                                                                                                                                                                      | USAGE                                                                                    | NORM.<br>AIR<br>PRESS. | ORDER<br>PART NO.<br>(Pkg. of 2) |
|--------------------|--------------|--------------------------------------------------------------------------------------------------------------------------------------------------------------------------------------------------------------------------------------------------------------------------------------------------------------------------------------------------------------------------------------------------------------------------------------------------------------------------------------------------------------------------------------------------------------------------------------------------------------------------------------------------------------------------------------------------------------------------------------------------------------------------------------------------------------------------------------------------------------------------------------------------------------------------------------------------------------------------------------------------------------------------------------------------------------------------------------------------------------------------------------------------------------------------------------------------------------------------------------------------------------------------------------------------------------------------------------------------------------------------------------------------------------------------------------------------------------------------------------------------------------------------------------------------------------------------------------------------------------------------------------------------------------------------------------------------------------------------------------------------------------------------------------------------------------------------------------------------------------------------------------------------------------------------------------------------------------------------------------------------------------------------------------------------------------------------------------------------------------------------------|------------------------------------------------------------------------------------------|------------------------|----------------------------------|
| W247 707B          | 30           |                                                                                                                                                                                                                                                                                                                                                                                                                                                                                                                                                                                                                                                                                                                                                                                                                                                                                                                                                                                                                                                                                                                                                                                                                                                                                                                                                                                                                                                                                                                                                                                                                                                                                                                                                                                                                                                                                                                                                                                                                                                                                                                                | Field Corn - Medium<br>Sunflower - Large                                                 | 2"-2½"<br>1/2"-1½"     | W208 597BW                       |
| W247 917B          | 30           |                                                                                                                                                                                                                                                                                                                                                                                                                                                                                                                                                                                                                                                                                                                                                                                                                                                                                                                                                                                                                                                                                                                                                                                                                                                                                                                                                                                                                                                                                                                                                                                                                                                                                                                                                                                                                                                                                                                                                                                                                                                                                                                                | Field Corn - Large                                                                       | 2"-2½"                 | W208 596BW                       |
| W248 505B          | 30           |                                                                                                                                                                                                                                                                                                                                                                                                                                                                                                                                                                                                                                                                                                                                                                                                                                                                                                                                                                                                                                                                                                                                                                                                                                                                                                                                                                                                                                                                                                                                                                                                                                                                                                                                                                                                                                                                                                                                                                                                                                                                                                                                | Field Corn - Small                                                                       | 21/2"-2"               | W208 717BW                       |
| W247 957B          | 30           |                                                                                                                                                                                                                                                                                                                                                                                                                                                                                                                                                                                                                                                                                                                                                                                                                                                                                                                                                                                                                                                                                                                                                                                                                                                                                                                                                                                                                                                                                                                                                                                                                                                                                                                                                                                                                                                                                                                                                                                                                                                                                                                                | Field Corn - Small<br>Sugar Beets - Small Pellet<br>Sunflower - Small To Med.<br>Popcorn | 2"<br>1/2"-2"          | W208 383BW                       |
| W247 668B          | 60           |                                                                                                                                                                                                                                                                                                                                                                                                                                                                                                                                                                                                                                                                                                                                                                                                                                                                                                                                                                                                                                                                                                                                                                                                                                                                                                                                                                                                                                                                                                                                                                                                                                                                                                                                                                                                                                                                                                                                                                                                                                                                                                                                | Soybeans (2 seeds per cell)<br>Navy Beans                                                | 2"-21/2"               | W208 589BW                       |
| W248 401B          | 60           | Serving Servin | Soybean(1 seeds per cell)                                                                | 2"-2½"                 | W208 702BW                       |
| W248 145B          | 50           |                                                                                                                                                                                                                                                                                                                                                                                                                                                                                                                                                                                                                                                                                                                                                                                                                                                                                                                                                                                                                                                                                                                                                                                                                                                                                                                                                                                                                                                                                                                                                                                                                                                                                                                                                                                                                                                                                                                                                                                                                                                                                                                                | Large Edible Bean<br>Pinto<br>Cranberry<br>Red Kidney<br>Baby Lima                       | 3"                     | W208 639BW                       |
| W247 960B          | 30           | Œ                                                                                                                                                                                                                                                                                                                                                                                                                                                                                                                                                                                                                                                                                                                                                                                                                                                                                                                                                                                                                                                                                                                                                                                                                                                                                                                                                                                                                                                                                                                                                                                                                                                                                                                                                                                                                                                                                                                                                                                                                                                                                                                              | Sorghum<br>Milo<br>Maize<br>Sugar Beets - All sizes<br>Segmented No. 4 or 5<br>Preferred | 1/2"-1"                | W208 386BW                       |
| W247 959B          | 120          |                                                                                                                                                                                                                                                                                                                                                                                                                                                                                                                                                                                                                                                                                                                                                                                                                                                                                                                                                                                                                                                                                                                                                                                                                                                                                                                                                                                                                                                                                                                                                                                                                                                                                                                                                                                                                                                                                                                                                                                                                                                                                                                                | Sorghum<br>Milo<br>Maize                                                                 | 2"                     | W208 385BW                       |
| W247 958B          | 60           |                                                                                                                                                                                                                                                                                                                                                                                                                                                                                                                                                                                                                                                                                                                                                                                                                                                                                                                                                                                                                                                                                                                                                                                                                                                                                                                                                                                                                                                                                                                                                                                                                                                                                                                                                                                                                                                                                                                                                                                                                                                                                                                                | Cotton (Remove Tickler Brush) Sugar Beets - Large Pellet                                 | 1"-1½"                 | W208 384BW                       |