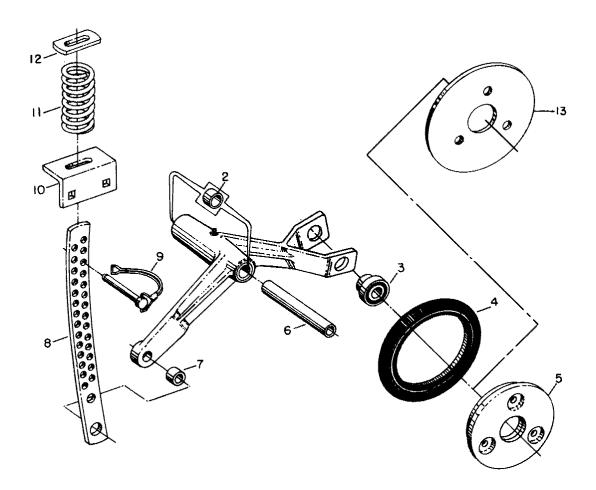

#### **COMMON ITEMS FOR YOUR 5100 PLANTER**

**NELY STYLE** 

ATE STYLE

www.AGPARTSFIRST.com

| MARKING<br>ON DISC | NO.<br>CELLS | CELL VIEW                                                                                                                                                                                                                                                                                                                                                                                                                                                                                                                                                                                                                                                                                                                                                                                                                                                                                                                                                                                                                                                                                                                                                                                                                                                                                                                                                                                                                                                                                                                                                                                                                                                                                                                                                                                                                                                                                                                                                                                                                                                                                                                      | USAGE                                                                                    | NORM.<br>AIR<br>PRESS. | ORDER<br>PART NO.<br>(Pkg. of 2) |
|--------------------|--------------|--------------------------------------------------------------------------------------------------------------------------------------------------------------------------------------------------------------------------------------------------------------------------------------------------------------------------------------------------------------------------------------------------------------------------------------------------------------------------------------------------------------------------------------------------------------------------------------------------------------------------------------------------------------------------------------------------------------------------------------------------------------------------------------------------------------------------------------------------------------------------------------------------------------------------------------------------------------------------------------------------------------------------------------------------------------------------------------------------------------------------------------------------------------------------------------------------------------------------------------------------------------------------------------------------------------------------------------------------------------------------------------------------------------------------------------------------------------------------------------------------------------------------------------------------------------------------------------------------------------------------------------------------------------------------------------------------------------------------------------------------------------------------------------------------------------------------------------------------------------------------------------------------------------------------------------------------------------------------------------------------------------------------------------------------------------------------------------------------------------------------------|------------------------------------------------------------------------------------------|------------------------|----------------------------------|
| W247 707B          | 30           |                                                                                                                                                                                                                                                                                                                                                                                                                                                                                                                                                                                                                                                                                                                                                                                                                                                                                                                                                                                                                                                                                                                                                                                                                                                                                                                                                                                                                                                                                                                                                                                                                                                                                                                                                                                                                                                                                                                                                                                                                                                                                                                                | Field Corn - Medium<br>Sunflower - Large                                                 | 2"-2½"<br>1/2"-1½"     | W208 597BW                       |
| W247 917B          | 30           |                                                                                                                                                                                                                                                                                                                                                                                                                                                                                                                                                                                                                                                                                                                                                                                                                                                                                                                                                                                                                                                                                                                                                                                                                                                                                                                                                                                                                                                                                                                                                                                                                                                                                                                                                                                                                                                                                                                                                                                                                                                                                                                                | Field Corn - Large                                                                       | 2"-2½"                 | W208 596BW                       |
| W248 505B          | 30           |                                                                                                                                                                                                                                                                                                                                                                                                                                                                                                                                                                                                                                                                                                                                                                                                                                                                                                                                                                                                                                                                                                                                                                                                                                                                                                                                                                                                                                                                                                                                                                                                                                                                                                                                                                                                                                                                                                                                                                                                                                                                                                                                | Field Corn - Small                                                                       | 21/2"-2"               | W208 717BW                       |
| W247 957B          | 30           |                                                                                                                                                                                                                                                                                                                                                                                                                                                                                                                                                                                                                                                                                                                                                                                                                                                                                                                                                                                                                                                                                                                                                                                                                                                                                                                                                                                                                                                                                                                                                                                                                                                                                                                                                                                                                                                                                                                                                                                                                                                                                                                                | Field Corn - Small<br>Sugar Beets - Small Pellet<br>Sunflower - Small To Med.<br>Popcorn | 2"<br>1/2"-2"          | W208 383BW                       |
| W247 668B          | 60           |                                                                                                                                                                                                                                                                                                                                                                                                                                                                                                                                                                                                                                                                                                                                                                                                                                                                                                                                                                                                                                                                                                                                                                                                                                                                                                                                                                                                                                                                                                                                                                                                                                                                                                                                                                                                                                                                                                                                                                                                                                                                                                                                | Soybeans (2 seeds per cell)<br>Navy Beans                                                | 2"-21/2"               | W208 589BW                       |
| W248 401B          | 60           | Serving Servin | Soybean(1 seeds per cell)                                                                | 2"-2½"                 | W208 702BW                       |
| W248 145B          | 50           |                                                                                                                                                                                                                                                                                                                                                                                                                                                                                                                                                                                                                                                                                                                                                                                                                                                                                                                                                                                                                                                                                                                                                                                                                                                                                                                                                                                                                                                                                                                                                                                                                                                                                                                                                                                                                                                                                                                                                                                                                                                                                                                                | Large Edible Bean<br>Pinto<br>Cranberry<br>Red Kidney<br>Baby Lima                       | 3"                     | W208 639BW                       |
| W247 960B          | 30           | Œ                                                                                                                                                                                                                                                                                                                                                                                                                                                                                                                                                                                                                                                                                                                                                                                                                                                                                                                                                                                                                                                                                                                                                                                                                                                                                                                                                                                                                                                                                                                                                                                                                                                                                                                                                                                                                                                                                                                                                                                                                                                                                                                              | Sorghum<br>Milo<br>Maize<br>Sugar Beets - All sizes<br>Segmented No. 4 or 5<br>Preferred | 1/2"-1"                | W208 386BW                       |
| W247 959B          | 120          |                                                                                                                                                                                                                                                                                                                                                                                                                                                                                                                                                                                                                                                                                                                                                                                                                                                                                                                                                                                                                                                                                                                                                                                                                                                                                                                                                                                                                                                                                                                                                                                                                                                                                                                                                                                                                                                                                                                                                                                                                                                                                                                                | Sorghum<br>Milo<br>Maize                                                                 | 2"                     | W208 385BW                       |
| W247 958B          | 60           |                                                                                                                                                                                                                                                                                                                                                                                                                                                                                                                                                                                                                                                                                                                                                                                                                                                                                                                                                                                                                                                                                                                                                                                                                                                                                                                                                                                                                                                                                                                                                                                                                                                                                                                                                                                                                                                                                                                                                                                                                                                                                                                                | Cotton (Remove Tickler Brush) Sugar Beets - Large Pellet                                 | 1"-1½"                 | W208 384BW                       |