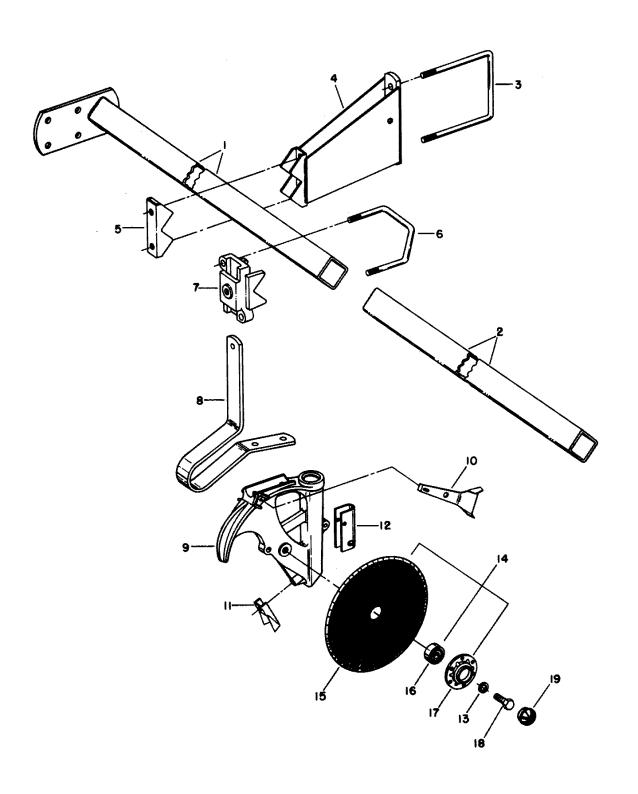

#### **COMMON ITEMS FOR YOUR 5100 PLANTER**

**NELY STYLE** 

ATE STYLE

www.AGPARTSFIRST.com

| MARKING<br>ON DISC | NO.<br>CELLS | CELL VIEW                                                                                                                                                                                                                                                                                                                                                                                                                                                                                                                                                                                                                                                                                                                                                                                                                                                                                                                                                                                                                                                                                                                                                                                                                                                                                                                                                                                                                                                                                                                                                                                                                                                                                                                                                                                                                                                                                                                                                                                                                                                                                                                      | USAGE                                                                                    | NORM.<br>AIR<br>PRESS. | ORDER<br>PART NO.<br>(Pkg. of 2) |
|--------------------|--------------|--------------------------------------------------------------------------------------------------------------------------------------------------------------------------------------------------------------------------------------------------------------------------------------------------------------------------------------------------------------------------------------------------------------------------------------------------------------------------------------------------------------------------------------------------------------------------------------------------------------------------------------------------------------------------------------------------------------------------------------------------------------------------------------------------------------------------------------------------------------------------------------------------------------------------------------------------------------------------------------------------------------------------------------------------------------------------------------------------------------------------------------------------------------------------------------------------------------------------------------------------------------------------------------------------------------------------------------------------------------------------------------------------------------------------------------------------------------------------------------------------------------------------------------------------------------------------------------------------------------------------------------------------------------------------------------------------------------------------------------------------------------------------------------------------------------------------------------------------------------------------------------------------------------------------------------------------------------------------------------------------------------------------------------------------------------------------------------------------------------------------------|------------------------------------------------------------------------------------------|------------------------|----------------------------------|
| W247 707B          | 30           |                                                                                                                                                                                                                                                                                                                                                                                                                                                                                                                                                                                                                                                                                                                                                                                                                                                                                                                                                                                                                                                                                                                                                                                                                                                                                                                                                                                                                                                                                                                                                                                                                                                                                                                                                                                                                                                                                                                                                                                                                                                                                                                                | Field Corn - Medium<br>Sunflower - Large                                                 | 2"-2½"<br>1/2"-1½"     | W208 597BW                       |
| W247 917B          | 30           |                                                                                                                                                                                                                                                                                                                                                                                                                                                                                                                                                                                                                                                                                                                                                                                                                                                                                                                                                                                                                                                                                                                                                                                                                                                                                                                                                                                                                                                                                                                                                                                                                                                                                                                                                                                                                                                                                                                                                                                                                                                                                                                                | Field Corn - Large                                                                       | 2"-2½"                 | W208 596BW                       |
| W248 505B          | 30           |                                                                                                                                                                                                                                                                                                                                                                                                                                                                                                                                                                                                                                                                                                                                                                                                                                                                                                                                                                                                                                                                                                                                                                                                                                                                                                                                                                                                                                                                                                                                                                                                                                                                                                                                                                                                                                                                                                                                                                                                                                                                                                                                | Field Corn - Small                                                                       | 21/2"-2"               | W208 717BW                       |
| W247 957B          | 30           |                                                                                                                                                                                                                                                                                                                                                                                                                                                                                                                                                                                                                                                                                                                                                                                                                                                                                                                                                                                                                                                                                                                                                                                                                                                                                                                                                                                                                                                                                                                                                                                                                                                                                                                                                                                                                                                                                                                                                                                                                                                                                                                                | Field Corn - Small<br>Sugar Beets - Small Pellet<br>Sunflower - Small To Med.<br>Popcorn | 2"<br>1/2"-2"          | W208 383BW                       |
| W247 668B          | 60           |                                                                                                                                                                                                                                                                                                                                                                                                                                                                                                                                                                                                                                                                                                                                                                                                                                                                                                                                                                                                                                                                                                                                                                                                                                                                                                                                                                                                                                                                                                                                                                                                                                                                                                                                                                                                                                                                                                                                                                                                                                                                                                                                | Soybeans (2 seeds per cell)<br>Navy Beans                                                | 2"-21/2"               | W208 589BW                       |
| W248 401B          | 60           | Serving Servin | Soybean(1 seeds per cell)                                                                | 2"-2½"                 | W208 702BW                       |
| W248 145B          | 50           |                                                                                                                                                                                                                                                                                                                                                                                                                                                                                                                                                                                                                                                                                                                                                                                                                                                                                                                                                                                                                                                                                                                                                                                                                                                                                                                                                                                                                                                                                                                                                                                                                                                                                                                                                                                                                                                                                                                                                                                                                                                                                                                                | Large Edible Bean<br>Pinto<br>Cranberry<br>Red Kidney<br>Baby Lima                       | 3"                     | W208 639BW                       |
| W247 960B          | 30           | Œ                                                                                                                                                                                                                                                                                                                                                                                                                                                                                                                                                                                                                                                                                                                                                                                                                                                                                                                                                                                                                                                                                                                                                                                                                                                                                                                                                                                                                                                                                                                                                                                                                                                                                                                                                                                                                                                                                                                                                                                                                                                                                                                              | Sorghum<br>Milo<br>Maize<br>Sugar Beets - All sizes<br>Segmented No. 4 or 5<br>Preferred | 1/2"-1"                | W208 386BW                       |
| W247 959B          | 120          |                                                                                                                                                                                                                                                                                                                                                                                                                                                                                                                                                                                                                                                                                                                                                                                                                                                                                                                                                                                                                                                                                                                                                                                                                                                                                                                                                                                                                                                                                                                                                                                                                                                                                                                                                                                                                                                                                                                                                                                                                                                                                                                                | Sorghum<br>Milo<br>Maize                                                                 | 2"                     | W208 385BW                       |
| W247 958B          | 60           |                                                                                                                                                                                                                                                                                                                                                                                                                                                                                                                                                                                                                                                                                                                                                                                                                                                                                                                                                                                                                                                                                                                                                                                                                                                                                                                                                                                                                                                                                                                                                                                                                                                                                                                                                                                                                                                                                                                                                                                                                                                                                                                                | Cotton (Remove Tickler Brush) Sugar Beets - Large Pellet                                 | 1"-1½"                 | W208 384BW                       |