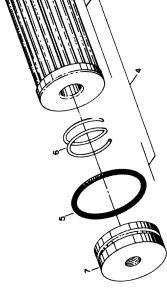

#### **COMMON ITEMS FOR YOUR 5100 PLANTER**

**NELY STYLE** 

ATE STYLE

www.AGPARTSFIRST.com

| MARKING<br>ON DISC | NO.<br>CELLS | CELL VIEW                                                                                                                                                                                                                                                                                                                                                                                                                                                                                                                                                                                                                                                                                                                                                                                                                                                                                                                                                                                                                                                                                                                                                                                                                                                                                                                                                                                                                                                                                                                                                                                                                                                                                                                                                                                                                                                                                                                                                                                                                                                                                                                      | USAGE                                                                                    | NORM.<br>AIR<br>PRESS. | ORDER<br>PART NO.<br>(Pkg. of 2) |
|--------------------|--------------|--------------------------------------------------------------------------------------------------------------------------------------------------------------------------------------------------------------------------------------------------------------------------------------------------------------------------------------------------------------------------------------------------------------------------------------------------------------------------------------------------------------------------------------------------------------------------------------------------------------------------------------------------------------------------------------------------------------------------------------------------------------------------------------------------------------------------------------------------------------------------------------------------------------------------------------------------------------------------------------------------------------------------------------------------------------------------------------------------------------------------------------------------------------------------------------------------------------------------------------------------------------------------------------------------------------------------------------------------------------------------------------------------------------------------------------------------------------------------------------------------------------------------------------------------------------------------------------------------------------------------------------------------------------------------------------------------------------------------------------------------------------------------------------------------------------------------------------------------------------------------------------------------------------------------------------------------------------------------------------------------------------------------------------------------------------------------------------------------------------------------------|------------------------------------------------------------------------------------------|------------------------|----------------------------------|
| W247 707B          | 30           |                                                                                                                                                                                                                                                                                                                                                                                                                                                                                                                                                                                                                                                                                                                                                                                                                                                                                                                                                                                                                                                                                                                                                                                                                                                                                                                                                                                                                                                                                                                                                                                                                                                                                                                                                                                                                                                                                                                                                                                                                                                                                                                                | Field Corn - Medium<br>Sunflower - Large                                                 | 2"-2½"<br>1/2"-1½"     | W208 597BW                       |
| W247 917B          | 30           |                                                                                                                                                                                                                                                                                                                                                                                                                                                                                                                                                                                                                                                                                                                                                                                                                                                                                                                                                                                                                                                                                                                                                                                                                                                                                                                                                                                                                                                                                                                                                                                                                                                                                                                                                                                                                                                                                                                                                                                                                                                                                                                                | Field Corn - Large                                                                       | 2"-2½"                 | W208 596BW                       |
| W248 505B          | 30           |                                                                                                                                                                                                                                                                                                                                                                                                                                                                                                                                                                                                                                                                                                                                                                                                                                                                                                                                                                                                                                                                                                                                                                                                                                                                                                                                                                                                                                                                                                                                                                                                                                                                                                                                                                                                                                                                                                                                                                                                                                                                                                                                | Field Corn - Small                                                                       | 21/2"-2"               | W208 717BW                       |
| W247 957B          | 30           |                                                                                                                                                                                                                                                                                                                                                                                                                                                                                                                                                                                                                                                                                                                                                                                                                                                                                                                                                                                                                                                                                                                                                                                                                                                                                                                                                                                                                                                                                                                                                                                                                                                                                                                                                                                                                                                                                                                                                                                                                                                                                                                                | Field Corn - Small<br>Sugar Beets - Small Pellet<br>Sunflower - Small To Med.<br>Popcorn | 2"<br>1/2"-2"          | W208 383BW                       |
| W247 668B          | 60           |                                                                                                                                                                                                                                                                                                                                                                                                                                                                                                                                                                                                                                                                                                                                                                                                                                                                                                                                                                                                                                                                                                                                                                                                                                                                                                                                                                                                                                                                                                                                                                                                                                                                                                                                                                                                                                                                                                                                                                                                                                                                                                                                | Soybeans (2 seeds per cell)<br>Navy Beans                                                | 2"-21/2"               | W208 589BW                       |
| W248 401B          | 60           | Serving Servin | Soybean(1 seeds per cell)                                                                | 2"-2½"                 | W208 702BW                       |
| W248 145B          | 50           |                                                                                                                                                                                                                                                                                                                                                                                                                                                                                                                                                                                                                                                                                                                                                                                                                                                                                                                                                                                                                                                                                                                                                                                                                                                                                                                                                                                                                                                                                                                                                                                                                                                                                                                                                                                                                                                                                                                                                                                                                                                                                                                                | Large Edible Bean<br>Pinto<br>Cranberry<br>Red Kidney<br>Baby Lima                       | 3"                     | W208 639BW                       |
| W247 960B          | 30           | Œ                                                                                                                                                                                                                                                                                                                                                                                                                                                                                                                                                                                                                                                                                                                                                                                                                                                                                                                                                                                                                                                                                                                                                                                                                                                                                                                                                                                                                                                                                                                                                                                                                                                                                                                                                                                                                                                                                                                                                                                                                                                                                                                              | Sorghum<br>Milo<br>Maize<br>Sugar Beets - All sizes<br>Segmented No. 4 or 5<br>Preferred | 1/2"-1"                | W208 386BW                       |
| W247 959B          | 120          |                                                                                                                                                                                                                                                                                                                                                                                                                                                                                                                                                                                                                                                                                                                                                                                                                                                                                                                                                                                                                                                                                                                                                                                                                                                                                                                                                                                                                                                                                                                                                                                                                                                                                                                                                                                                                                                                                                                                                                                                                                                                                                                                | Sorghum<br>Milo<br>Maize                                                                 | 2"                     | W208 385BW                       |
| W247 958B          | 60           |                                                                                                                                                                                                                                                                                                                                                                                                                                                                                                                                                                                                                                                                                                                                                                                                                                                                                                                                                                                                                                                                                                                                                                                                                                                                                                                                                                                                                                                                                                                                                                                                                                                                                                                                                                                                                                                                                                                                                                                                                                                                                                                                | Cotton (Remove Tickler Brush) Sugar Beets - Large Pellet                                 | 1"-1½"                 | W208 384BW                       |