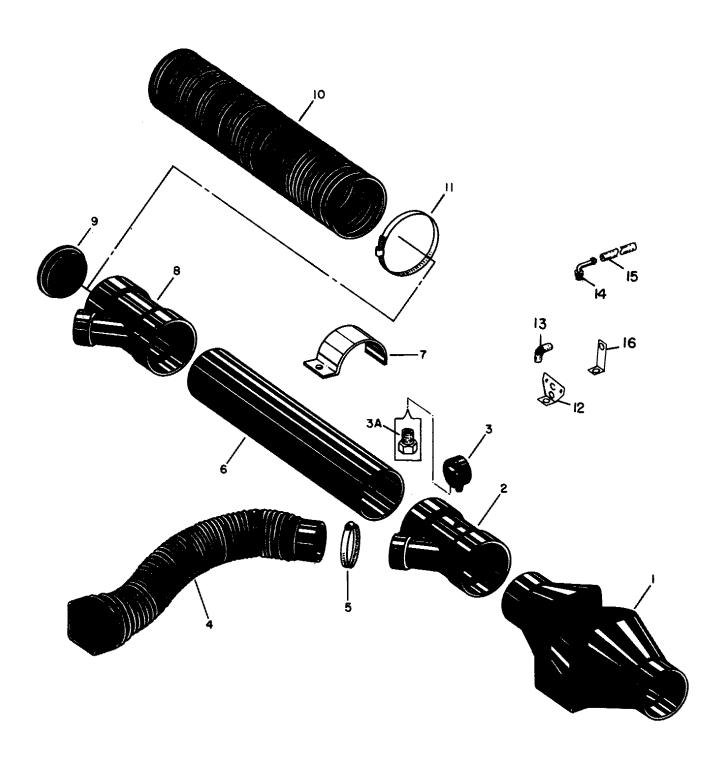

#### **COMMON ITEMS FOR YOUR 5100 PLANTER**

**NELY STYLE** 

ATE STYLE

www.AGPARTSFIRST.com

| MARKING<br>ON DISC | NO.<br>CELLS | CELL VIEW                                                                                                                                                                                                                                                                                                                                                                                                                                                                                                                                                                                                                                                                                                                                                                                                                                                                                                                                                                                                                                                                                                                                                                                                                                                                                                                                                                                                                                                                                                                                                                                                                                                                                                                                                                                                                                                                                                                                                                                                                                                                                                                      | USAGE                                                                                    | NORM.<br>AIR<br>PRESS. | ORDER<br>PART NO.<br>(Pkg. of 2) |
|--------------------|--------------|--------------------------------------------------------------------------------------------------------------------------------------------------------------------------------------------------------------------------------------------------------------------------------------------------------------------------------------------------------------------------------------------------------------------------------------------------------------------------------------------------------------------------------------------------------------------------------------------------------------------------------------------------------------------------------------------------------------------------------------------------------------------------------------------------------------------------------------------------------------------------------------------------------------------------------------------------------------------------------------------------------------------------------------------------------------------------------------------------------------------------------------------------------------------------------------------------------------------------------------------------------------------------------------------------------------------------------------------------------------------------------------------------------------------------------------------------------------------------------------------------------------------------------------------------------------------------------------------------------------------------------------------------------------------------------------------------------------------------------------------------------------------------------------------------------------------------------------------------------------------------------------------------------------------------------------------------------------------------------------------------------------------------------------------------------------------------------------------------------------------------------|------------------------------------------------------------------------------------------|------------------------|----------------------------------|
| W247 707B          | 30           |                                                                                                                                                                                                                                                                                                                                                                                                                                                                                                                                                                                                                                                                                                                                                                                                                                                                                                                                                                                                                                                                                                                                                                                                                                                                                                                                                                                                                                                                                                                                                                                                                                                                                                                                                                                                                                                                                                                                                                                                                                                                                                                                | Field Corn - Medium<br>Sunflower - Large                                                 | 2"-2½"<br>1/2"-1½"     | W208 597BW                       |
| W247 917B          | 30           |                                                                                                                                                                                                                                                                                                                                                                                                                                                                                                                                                                                                                                                                                                                                                                                                                                                                                                                                                                                                                                                                                                                                                                                                                                                                                                                                                                                                                                                                                                                                                                                                                                                                                                                                                                                                                                                                                                                                                                                                                                                                                                                                | Field Corn - Large                                                                       | 2"-2½"                 | W208 596BW                       |
| W248 505B          | 30           |                                                                                                                                                                                                                                                                                                                                                                                                                                                                                                                                                                                                                                                                                                                                                                                                                                                                                                                                                                                                                                                                                                                                                                                                                                                                                                                                                                                                                                                                                                                                                                                                                                                                                                                                                                                                                                                                                                                                                                                                                                                                                                                                | Field Corn - Small                                                                       | 21/2"-2"               | W208 717BW                       |
| W247 957B          | 30           |                                                                                                                                                                                                                                                                                                                                                                                                                                                                                                                                                                                                                                                                                                                                                                                                                                                                                                                                                                                                                                                                                                                                                                                                                                                                                                                                                                                                                                                                                                                                                                                                                                                                                                                                                                                                                                                                                                                                                                                                                                                                                                                                | Field Corn - Small<br>Sugar Beets - Small Pellet<br>Sunflower - Small To Med.<br>Popcorn | 2"<br>1/2"-2"          | W208 383BW                       |
| W247 668B          | 60           |                                                                                                                                                                                                                                                                                                                                                                                                                                                                                                                                                                                                                                                                                                                                                                                                                                                                                                                                                                                                                                                                                                                                                                                                                                                                                                                                                                                                                                                                                                                                                                                                                                                                                                                                                                                                                                                                                                                                                                                                                                                                                                                                | Soybeans (2 seeds per cell)<br>Navy Beans                                                | 2"-21/2"               | W208 589BW                       |
| W248 401B          | 60           | Serving Servin | Soybean(1 seeds per cell)                                                                | 2"-2½"                 | W208 702BW                       |
| W248 145B          | 50           |                                                                                                                                                                                                                                                                                                                                                                                                                                                                                                                                                                                                                                                                                                                                                                                                                                                                                                                                                                                                                                                                                                                                                                                                                                                                                                                                                                                                                                                                                                                                                                                                                                                                                                                                                                                                                                                                                                                                                                                                                                                                                                                                | Large Edible Bean<br>Pinto<br>Cranberry<br>Red Kidney<br>Baby Lima                       | 3"                     | W208 639BW                       |
| W247 960B          | 30           | Œ                                                                                                                                                                                                                                                                                                                                                                                                                                                                                                                                                                                                                                                                                                                                                                                                                                                                                                                                                                                                                                                                                                                                                                                                                                                                                                                                                                                                                                                                                                                                                                                                                                                                                                                                                                                                                                                                                                                                                                                                                                                                                                                              | Sorghum<br>Milo<br>Maize<br>Sugar Beets - All sizes<br>Segmented No. 4 or 5<br>Preferred | 1/2"-1"                | W208 386BW                       |
| W247 959B          | 120          |                                                                                                                                                                                                                                                                                                                                                                                                                                                                                                                                                                                                                                                                                                                                                                                                                                                                                                                                                                                                                                                                                                                                                                                                                                                                                                                                                                                                                                                                                                                                                                                                                                                                                                                                                                                                                                                                                                                                                                                                                                                                                                                                | Sorghum<br>Milo<br>Maize                                                                 | 2"                     | W208 385BW                       |
| W247 958B          | 60           |                                                                                                                                                                                                                                                                                                                                                                                                                                                                                                                                                                                                                                                                                                                                                                                                                                                                                                                                                                                                                                                                                                                                                                                                                                                                                                                                                                                                                                                                                                                                                                                                                                                                                                                                                                                                                                                                                                                                                                                                                                                                                                                                | Cotton (Remove Tickler Brush) Sugar Beets - Large Pellet                                 | 1"-1½"                 | W208 384BW                       |