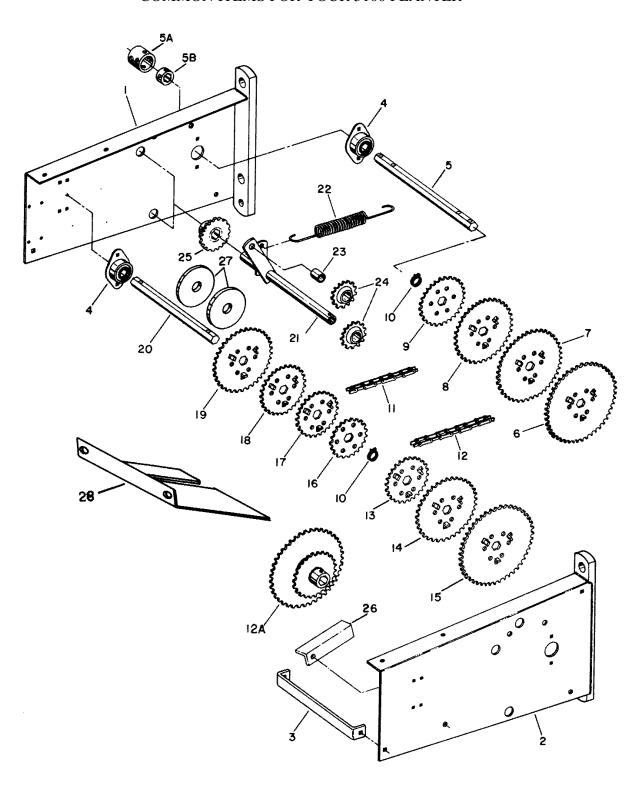

#### **COMMON ITEMS FOR YOUR 5100 PLANTER**

**NELY STYLE** 

ATE STYLE

www.AGPARTSFIRST.com

| MARKING<br>ON DISC | NO.<br>CELLS | CELL VIEW                                                                                                                                                                                                                                                                                                                                                                                                                                                                                                                                                                                                                                                                                                                                                                                                                                                                                                                                                                                                                                                                                                                                                                                                                                                                                                                                                                                                                                                                                                                                                                                                                                                                                                                                                                                                                                                                                                                                                                                                                                                                                                                      | USAGE                                                                                    | NORM.<br>AIR<br>PRESS. | ORDER<br>PART NO.<br>(Pkg. of 2) |
|--------------------|--------------|--------------------------------------------------------------------------------------------------------------------------------------------------------------------------------------------------------------------------------------------------------------------------------------------------------------------------------------------------------------------------------------------------------------------------------------------------------------------------------------------------------------------------------------------------------------------------------------------------------------------------------------------------------------------------------------------------------------------------------------------------------------------------------------------------------------------------------------------------------------------------------------------------------------------------------------------------------------------------------------------------------------------------------------------------------------------------------------------------------------------------------------------------------------------------------------------------------------------------------------------------------------------------------------------------------------------------------------------------------------------------------------------------------------------------------------------------------------------------------------------------------------------------------------------------------------------------------------------------------------------------------------------------------------------------------------------------------------------------------------------------------------------------------------------------------------------------------------------------------------------------------------------------------------------------------------------------------------------------------------------------------------------------------------------------------------------------------------------------------------------------------|------------------------------------------------------------------------------------------|------------------------|----------------------------------|
| W247 707B          | 30           |                                                                                                                                                                                                                                                                                                                                                                                                                                                                                                                                                                                                                                                                                                                                                                                                                                                                                                                                                                                                                                                                                                                                                                                                                                                                                                                                                                                                                                                                                                                                                                                                                                                                                                                                                                                                                                                                                                                                                                                                                                                                                                                                | Field Corn - Medium<br>Sunflower - Large                                                 | 2"-2½"<br>1/2"-1½"     | W208 597BW                       |
| W247 917B          | 30           |                                                                                                                                                                                                                                                                                                                                                                                                                                                                                                                                                                                                                                                                                                                                                                                                                                                                                                                                                                                                                                                                                                                                                                                                                                                                                                                                                                                                                                                                                                                                                                                                                                                                                                                                                                                                                                                                                                                                                                                                                                                                                                                                | Field Corn - Large                                                                       | 2"-2½"                 | W208 596BW                       |
| W248 505B          | 30           |                                                                                                                                                                                                                                                                                                                                                                                                                                                                                                                                                                                                                                                                                                                                                                                                                                                                                                                                                                                                                                                                                                                                                                                                                                                                                                                                                                                                                                                                                                                                                                                                                                                                                                                                                                                                                                                                                                                                                                                                                                                                                                                                | Field Corn - Small                                                                       | 21/2"-2"               | W208 717BW                       |
| W247 957B          | 30           |                                                                                                                                                                                                                                                                                                                                                                                                                                                                                                                                                                                                                                                                                                                                                                                                                                                                                                                                                                                                                                                                                                                                                                                                                                                                                                                                                                                                                                                                                                                                                                                                                                                                                                                                                                                                                                                                                                                                                                                                                                                                                                                                | Field Corn - Small<br>Sugar Beets - Small Pellet<br>Sunflower - Small To Med.<br>Popcorn | 2"<br>1/2"-2"          | W208 383BW                       |
| W247 668B          | 60           |                                                                                                                                                                                                                                                                                                                                                                                                                                                                                                                                                                                                                                                                                                                                                                                                                                                                                                                                                                                                                                                                                                                                                                                                                                                                                                                                                                                                                                                                                                                                                                                                                                                                                                                                                                                                                                                                                                                                                                                                                                                                                                                                | Soybeans (2 seeds per cell)<br>Navy Beans                                                | 2"-21/2"               | W208 589BW                       |
| W248 401B          | 60           | Serving Servin | Soybean(1 seeds per cell)                                                                | 2"-2½"                 | W208 702BW                       |
| W248 145B          | 50           |                                                                                                                                                                                                                                                                                                                                                                                                                                                                                                                                                                                                                                                                                                                                                                                                                                                                                                                                                                                                                                                                                                                                                                                                                                                                                                                                                                                                                                                                                                                                                                                                                                                                                                                                                                                                                                                                                                                                                                                                                                                                                                                                | Large Edible Bean<br>Pinto<br>Cranberry<br>Red Kidney<br>Baby Lima                       | 3"                     | W208 639BW                       |
| W247 960B          | 30           | Œ                                                                                                                                                                                                                                                                                                                                                                                                                                                                                                                                                                                                                                                                                                                                                                                                                                                                                                                                                                                                                                                                                                                                                                                                                                                                                                                                                                                                                                                                                                                                                                                                                                                                                                                                                                                                                                                                                                                                                                                                                                                                                                                              | Sorghum<br>Milo<br>Maize<br>Sugar Beets - All sizes<br>Segmented No. 4 or 5<br>Preferred | 1/2"-1"                | W208 386BW                       |
| W247 959B          | 120          |                                                                                                                                                                                                                                                                                                                                                                                                                                                                                                                                                                                                                                                                                                                                                                                                                                                                                                                                                                                                                                                                                                                                                                                                                                                                                                                                                                                                                                                                                                                                                                                                                                                                                                                                                                                                                                                                                                                                                                                                                                                                                                                                | Sorghum<br>Milo<br>Maize                                                                 | 2"                     | W208 385BW                       |
| W247 958B          | 60           |                                                                                                                                                                                                                                                                                                                                                                                                                                                                                                                                                                                                                                                                                                                                                                                                                                                                                                                                                                                                                                                                                                                                                                                                                                                                                                                                                                                                                                                                                                                                                                                                                                                                                                                                                                                                                                                                                                                                                                                                                                                                                                                                | Cotton (Remove Tickler Brush) Sugar Beets - Large Pellet                                 | 1"-1½"                 | W208 384BW                       |