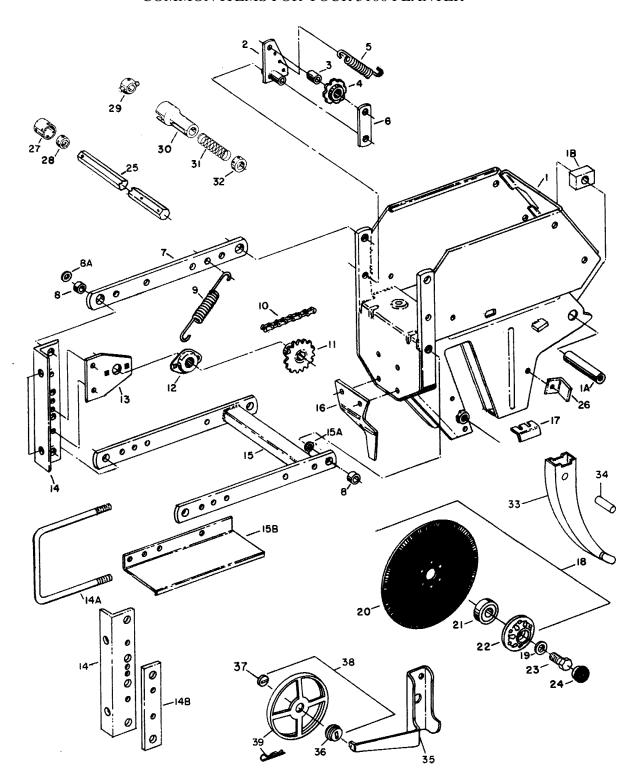

#### **COMMON ITEMS FOR YOUR 5100 PLANTER**

**NELY STYLE** 

ATE STYLE

www.AGPARTSFIRST.com

| MARKING<br>ON DISC | NO.<br>CELLS | CELL VIEW                                                                                                                                                                                                                                                                                                                                                                                                                                                                                                                                                                                                                                                                                                                                                                                                                                                                                                                                                                                                                                                                                                                                                                                                                                                                                                                                                                                                                                                                                                                                                                                                                                                                                                                                                                                                                                                                                                                                                                                                                                                                                                                      | USAGE                                                                                    | NORM.<br>AIR<br>PRESS. | ORDER<br>PART NO.<br>(Pkg. of 2) |
|--------------------|--------------|--------------------------------------------------------------------------------------------------------------------------------------------------------------------------------------------------------------------------------------------------------------------------------------------------------------------------------------------------------------------------------------------------------------------------------------------------------------------------------------------------------------------------------------------------------------------------------------------------------------------------------------------------------------------------------------------------------------------------------------------------------------------------------------------------------------------------------------------------------------------------------------------------------------------------------------------------------------------------------------------------------------------------------------------------------------------------------------------------------------------------------------------------------------------------------------------------------------------------------------------------------------------------------------------------------------------------------------------------------------------------------------------------------------------------------------------------------------------------------------------------------------------------------------------------------------------------------------------------------------------------------------------------------------------------------------------------------------------------------------------------------------------------------------------------------------------------------------------------------------------------------------------------------------------------------------------------------------------------------------------------------------------------------------------------------------------------------------------------------------------------------|------------------------------------------------------------------------------------------|------------------------|----------------------------------|
| W247 707B          | 30           |                                                                                                                                                                                                                                                                                                                                                                                                                                                                                                                                                                                                                                                                                                                                                                                                                                                                                                                                                                                                                                                                                                                                                                                                                                                                                                                                                                                                                                                                                                                                                                                                                                                                                                                                                                                                                                                                                                                                                                                                                                                                                                                                | Field Corn - Medium<br>Sunflower - Large                                                 | 2"-2½"<br>1/2"-1½"     | W208 597BW                       |
| W247 917B          | 30           |                                                                                                                                                                                                                                                                                                                                                                                                                                                                                                                                                                                                                                                                                                                                                                                                                                                                                                                                                                                                                                                                                                                                                                                                                                                                                                                                                                                                                                                                                                                                                                                                                                                                                                                                                                                                                                                                                                                                                                                                                                                                                                                                | Field Corn - Large                                                                       | 2"-2½"                 | W208 596BW                       |
| W248 505B          | 30           |                                                                                                                                                                                                                                                                                                                                                                                                                                                                                                                                                                                                                                                                                                                                                                                                                                                                                                                                                                                                                                                                                                                                                                                                                                                                                                                                                                                                                                                                                                                                                                                                                                                                                                                                                                                                                                                                                                                                                                                                                                                                                                                                | Field Corn - Small                                                                       | 21/2"-2"               | W208 717BW                       |
| W247 957B          | 30           |                                                                                                                                                                                                                                                                                                                                                                                                                                                                                                                                                                                                                                                                                                                                                                                                                                                                                                                                                                                                                                                                                                                                                                                                                                                                                                                                                                                                                                                                                                                                                                                                                                                                                                                                                                                                                                                                                                                                                                                                                                                                                                                                | Field Corn - Small<br>Sugar Beets - Small Pellet<br>Sunflower - Small To Med.<br>Popcorn | 2"<br>1/2"-2"          | W208 383BW                       |
| W247 668B          | 60           |                                                                                                                                                                                                                                                                                                                                                                                                                                                                                                                                                                                                                                                                                                                                                                                                                                                                                                                                                                                                                                                                                                                                                                                                                                                                                                                                                                                                                                                                                                                                                                                                                                                                                                                                                                                                                                                                                                                                                                                                                                                                                                                                | Soybeans (2 seeds per cell)<br>Navy Beans                                                | 2"-21/2"               | W208 589BW                       |
| W248 401B          | 60           | Serving Servin | Soybean(1 seeds per cell)                                                                | 2"-2½"                 | W208 702BW                       |
| W248 145B          | 50           |                                                                                                                                                                                                                                                                                                                                                                                                                                                                                                                                                                                                                                                                                                                                                                                                                                                                                                                                                                                                                                                                                                                                                                                                                                                                                                                                                                                                                                                                                                                                                                                                                                                                                                                                                                                                                                                                                                                                                                                                                                                                                                                                | Large Edible Bean<br>Pinto<br>Cranberry<br>Red Kidney<br>Baby Lima                       | 3"                     | W208 639BW                       |
| W247 960B          | 30           | Œ                                                                                                                                                                                                                                                                                                                                                                                                                                                                                                                                                                                                                                                                                                                                                                                                                                                                                                                                                                                                                                                                                                                                                                                                                                                                                                                                                                                                                                                                                                                                                                                                                                                                                                                                                                                                                                                                                                                                                                                                                                                                                                                              | Sorghum<br>Milo<br>Maize<br>Sugar Beets - All sizes<br>Segmented No. 4 or 5<br>Preferred | 1/2"-1"                | W208 386BW                       |
| W247 959B          | 120          |                                                                                                                                                                                                                                                                                                                                                                                                                                                                                                                                                                                                                                                                                                                                                                                                                                                                                                                                                                                                                                                                                                                                                                                                                                                                                                                                                                                                                                                                                                                                                                                                                                                                                                                                                                                                                                                                                                                                                                                                                                                                                                                                | Sorghum<br>Milo<br>Maize                                                                 | 2"                     | W208 385BW                       |
| W247 958B          | 60           |                                                                                                                                                                                                                                                                                                                                                                                                                                                                                                                                                                                                                                                                                                                                                                                                                                                                                                                                                                                                                                                                                                                                                                                                                                                                                                                                                                                                                                                                                                                                                                                                                                                                                                                                                                                                                                                                                                                                                                                                                                                                                                                                | Cotton (Remove Tickler Brush) Sugar Beets - Large Pellet                                 | 1"-1½"                 | W208 384BW                       |