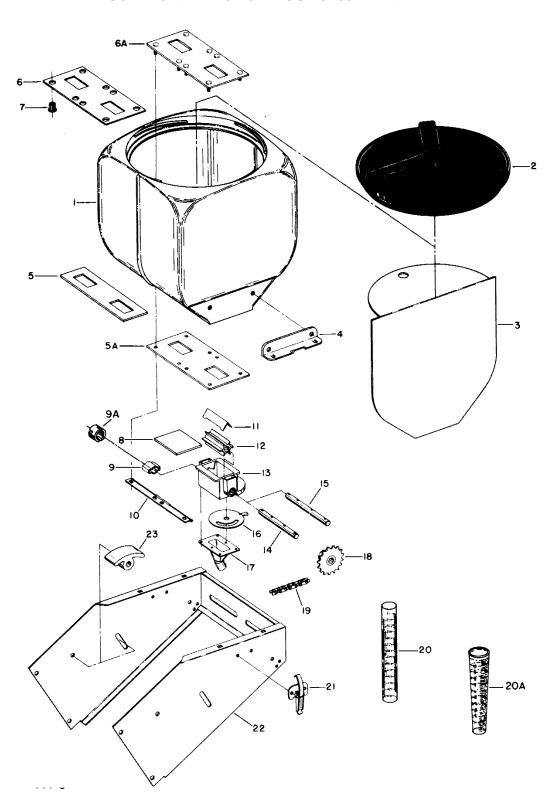

#### **COMMON ITEMS FOR YOUR 5100 PLANTER**

**NELY STYLE** 

ATE STYLE

www.AGPARTSFIRST.com

| MARKING<br>ON DISC | NO.<br>CELLS | CELL VIEW                                                                                                                                                                                                                                                                                                                                                                                                                                                                                                                                                                                                                                                                                                                                                                                                                                                                                                                                                                                                                                                                                                                                                                                                                                                                                                                                                                                                                                                                                                                                                                                                                                                                                                                                                                                                                                                                                                                                                                                                                                                                                                                      | USAGE                                                                                    | NORM.<br>AIR<br>PRESS. | ORDER<br>PART NO.<br>(Pkg. of 2) |
|--------------------|--------------|--------------------------------------------------------------------------------------------------------------------------------------------------------------------------------------------------------------------------------------------------------------------------------------------------------------------------------------------------------------------------------------------------------------------------------------------------------------------------------------------------------------------------------------------------------------------------------------------------------------------------------------------------------------------------------------------------------------------------------------------------------------------------------------------------------------------------------------------------------------------------------------------------------------------------------------------------------------------------------------------------------------------------------------------------------------------------------------------------------------------------------------------------------------------------------------------------------------------------------------------------------------------------------------------------------------------------------------------------------------------------------------------------------------------------------------------------------------------------------------------------------------------------------------------------------------------------------------------------------------------------------------------------------------------------------------------------------------------------------------------------------------------------------------------------------------------------------------------------------------------------------------------------------------------------------------------------------------------------------------------------------------------------------------------------------------------------------------------------------------------------------|------------------------------------------------------------------------------------------|------------------------|----------------------------------|
| W247 707B          | 30           |                                                                                                                                                                                                                                                                                                                                                                                                                                                                                                                                                                                                                                                                                                                                                                                                                                                                                                                                                                                                                                                                                                                                                                                                                                                                                                                                                                                                                                                                                                                                                                                                                                                                                                                                                                                                                                                                                                                                                                                                                                                                                                                                | Field Corn - Medium<br>Sunflower - Large                                                 | 2"-2½"<br>1/2"-1½"     | W208 597BW                       |
| W247 917B          | 30           |                                                                                                                                                                                                                                                                                                                                                                                                                                                                                                                                                                                                                                                                                                                                                                                                                                                                                                                                                                                                                                                                                                                                                                                                                                                                                                                                                                                                                                                                                                                                                                                                                                                                                                                                                                                                                                                                                                                                                                                                                                                                                                                                | Field Corn - Large                                                                       | 2"-2½"                 | W208 596BW                       |
| W248 505B          | 30           |                                                                                                                                                                                                                                                                                                                                                                                                                                                                                                                                                                                                                                                                                                                                                                                                                                                                                                                                                                                                                                                                                                                                                                                                                                                                                                                                                                                                                                                                                                                                                                                                                                                                                                                                                                                                                                                                                                                                                                                                                                                                                                                                | Field Corn - Small                                                                       | 21/2"-2"               | W208 717BW                       |
| W247 957B          | 30           |                                                                                                                                                                                                                                                                                                                                                                                                                                                                                                                                                                                                                                                                                                                                                                                                                                                                                                                                                                                                                                                                                                                                                                                                                                                                                                                                                                                                                                                                                                                                                                                                                                                                                                                                                                                                                                                                                                                                                                                                                                                                                                                                | Field Corn - Small<br>Sugar Beets - Small Pellet<br>Sunflower - Small To Med.<br>Popcorn | 2"<br>1/2"-2"          | W208 383BW                       |
| W247 668B          | 60           |                                                                                                                                                                                                                                                                                                                                                                                                                                                                                                                                                                                                                                                                                                                                                                                                                                                                                                                                                                                                                                                                                                                                                                                                                                                                                                                                                                                                                                                                                                                                                                                                                                                                                                                                                                                                                                                                                                                                                                                                                                                                                                                                | Soybeans (2 seeds per cell)<br>Navy Beans                                                | 2"-21/2"               | W208 589BW                       |
| W248 401B          | 60           | Serving Servin | Soybean(1 seeds per cell)                                                                | 2"-2½"                 | W208 702BW                       |
| W248 145B          | 50           |                                                                                                                                                                                                                                                                                                                                                                                                                                                                                                                                                                                                                                                                                                                                                                                                                                                                                                                                                                                                                                                                                                                                                                                                                                                                                                                                                                                                                                                                                                                                                                                                                                                                                                                                                                                                                                                                                                                                                                                                                                                                                                                                | Large Edible Bean<br>Pinto<br>Cranberry<br>Red Kidney<br>Baby Lima                       | 3"                     | W208 639BW                       |
| W247 960B          | 30           | Œ                                                                                                                                                                                                                                                                                                                                                                                                                                                                                                                                                                                                                                                                                                                                                                                                                                                                                                                                                                                                                                                                                                                                                                                                                                                                                                                                                                                                                                                                                                                                                                                                                                                                                                                                                                                                                                                                                                                                                                                                                                                                                                                              | Sorghum<br>Milo<br>Maize<br>Sugar Beets - All sizes<br>Segmented No. 4 or 5<br>Preferred | 1/2"-1"                | W208 386BW                       |
| W247 959B          | 120          |                                                                                                                                                                                                                                                                                                                                                                                                                                                                                                                                                                                                                                                                                                                                                                                                                                                                                                                                                                                                                                                                                                                                                                                                                                                                                                                                                                                                                                                                                                                                                                                                                                                                                                                                                                                                                                                                                                                                                                                                                                                                                                                                | Sorghum<br>Milo<br>Maize                                                                 | 2"                     | W208 385BW                       |
| W247 958B          | 60           |                                                                                                                                                                                                                                                                                                                                                                                                                                                                                                                                                                                                                                                                                                                                                                                                                                                                                                                                                                                                                                                                                                                                                                                                                                                                                                                                                                                                                                                                                                                                                                                                                                                                                                                                                                                                                                                                                                                                                                                                                                                                                                                                | Cotton (Remove Tickler Brush) Sugar Beets - Large Pellet                                 | 1"-1½"                 | W208 384BW                       |