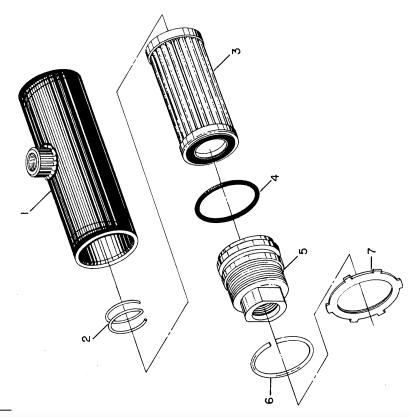

#### **COMMON ITEMS FOR YOUR 5100 PLANTER**

**NELY STYLE** 

ATE STYLE

www.AGPARTSFIRST.com

| MARKING<br>ON DISC | NO.<br>CELLS | CELL VIEW                                                                                                                                                                                                                                                                                                                                                                                                                                                                                                                                                                                                                                                                                                                                                                                                                                                                                                                                                                                                                                                                                                                                                                                                                                                                                                                                                                                                                                                                                                                                                                                                                                                                                                                                                                                                                                                                                                                                                                                                                                                                                                                      | USAGE                                                                                    | NORM.<br>AIR<br>PRESS. | ORDER<br>PART NO.<br>(Pkg. of 2) |
|--------------------|--------------|--------------------------------------------------------------------------------------------------------------------------------------------------------------------------------------------------------------------------------------------------------------------------------------------------------------------------------------------------------------------------------------------------------------------------------------------------------------------------------------------------------------------------------------------------------------------------------------------------------------------------------------------------------------------------------------------------------------------------------------------------------------------------------------------------------------------------------------------------------------------------------------------------------------------------------------------------------------------------------------------------------------------------------------------------------------------------------------------------------------------------------------------------------------------------------------------------------------------------------------------------------------------------------------------------------------------------------------------------------------------------------------------------------------------------------------------------------------------------------------------------------------------------------------------------------------------------------------------------------------------------------------------------------------------------------------------------------------------------------------------------------------------------------------------------------------------------------------------------------------------------------------------------------------------------------------------------------------------------------------------------------------------------------------------------------------------------------------------------------------------------------|------------------------------------------------------------------------------------------|------------------------|----------------------------------|
| W247 707B          | 30           |                                                                                                                                                                                                                                                                                                                                                                                                                                                                                                                                                                                                                                                                                                                                                                                                                                                                                                                                                                                                                                                                                                                                                                                                                                                                                                                                                                                                                                                                                                                                                                                                                                                                                                                                                                                                                                                                                                                                                                                                                                                                                                                                | Field Corn - Medium<br>Sunflower - Large                                                 | 2"-2½"<br>1/2"-1½"     | W208 597BW                       |
| W247 917B          | 30           |                                                                                                                                                                                                                                                                                                                                                                                                                                                                                                                                                                                                                                                                                                                                                                                                                                                                                                                                                                                                                                                                                                                                                                                                                                                                                                                                                                                                                                                                                                                                                                                                                                                                                                                                                                                                                                                                                                                                                                                                                                                                                                                                | Field Corn - Large                                                                       | 2"-2½"                 | W208 596BW                       |
| W248 505B          | 30           |                                                                                                                                                                                                                                                                                                                                                                                                                                                                                                                                                                                                                                                                                                                                                                                                                                                                                                                                                                                                                                                                                                                                                                                                                                                                                                                                                                                                                                                                                                                                                                                                                                                                                                                                                                                                                                                                                                                                                                                                                                                                                                                                | Field Corn - Small                                                                       | 21/2"-2"               | W208 717BW                       |
| W247 957B          | 30           |                                                                                                                                                                                                                                                                                                                                                                                                                                                                                                                                                                                                                                                                                                                                                                                                                                                                                                                                                                                                                                                                                                                                                                                                                                                                                                                                                                                                                                                                                                                                                                                                                                                                                                                                                                                                                                                                                                                                                                                                                                                                                                                                | Field Corn - Small<br>Sugar Beets - Small Pellet<br>Sunflower - Small To Med.<br>Popcorn | 2"<br>1/2"-2"          | W208 383BW                       |
| W247 668B          | 60           |                                                                                                                                                                                                                                                                                                                                                                                                                                                                                                                                                                                                                                                                                                                                                                                                                                                                                                                                                                                                                                                                                                                                                                                                                                                                                                                                                                                                                                                                                                                                                                                                                                                                                                                                                                                                                                                                                                                                                                                                                                                                                                                                | Soybeans (2 seeds per cell)<br>Navy Beans                                                | 2"-21/2"               | W208 589BW                       |
| W248 401B          | 60           | Serving Servin | Soybean(1 seeds per cell)                                                                | 2"-2½"                 | W208 702BW                       |
| W248 145B          | 50           |                                                                                                                                                                                                                                                                                                                                                                                                                                                                                                                                                                                                                                                                                                                                                                                                                                                                                                                                                                                                                                                                                                                                                                                                                                                                                                                                                                                                                                                                                                                                                                                                                                                                                                                                                                                                                                                                                                                                                                                                                                                                                                                                | Large Edible Bean<br>Pinto<br>Cranberry<br>Red Kidney<br>Baby Lima                       | 3"                     | W208 639BW                       |
| W247 960B          | 30           | Œ                                                                                                                                                                                                                                                                                                                                                                                                                                                                                                                                                                                                                                                                                                                                                                                                                                                                                                                                                                                                                                                                                                                                                                                                                                                                                                                                                                                                                                                                                                                                                                                                                                                                                                                                                                                                                                                                                                                                                                                                                                                                                                                              | Sorghum<br>Milo<br>Maize<br>Sugar Beets - All sizes<br>Segmented No. 4 or 5<br>Preferred | 1/2"-1"                | W208 386BW                       |
| W247 959B          | 120          |                                                                                                                                                                                                                                                                                                                                                                                                                                                                                                                                                                                                                                                                                                                                                                                                                                                                                                                                                                                                                                                                                                                                                                                                                                                                                                                                                                                                                                                                                                                                                                                                                                                                                                                                                                                                                                                                                                                                                                                                                                                                                                                                | Sorghum<br>Milo<br>Maize                                                                 | 2"                     | W208 385BW                       |
| W247 958B          | 60           |                                                                                                                                                                                                                                                                                                                                                                                                                                                                                                                                                                                                                                                                                                                                                                                                                                                                                                                                                                                                                                                                                                                                                                                                                                                                                                                                                                                                                                                                                                                                                                                                                                                                                                                                                                                                                                                                                                                                                                                                                                                                                                                                | Cotton (Remove Tickler Brush) Sugar Beets - Large Pellet                                 | 1"-1½"                 | W208 384BW                       |