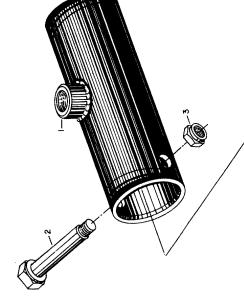

#### **COMMON ITEMS FOR YOUR 5100 PLANTER**

**NELY STYLE** 

ATE STYLE

www.AGPARTSFIRST.com

| MARKING<br>ON DISC | NO.<br>CELLS | CELL VIEW                                                                                                                                                                                                                                                                                                                                                                                                                                                                                                                                                                                                                                                                                                                                                                                                                                                                                                                                                                                                                                                                                                                                                                                                                                                                                                                                                                                                                                                                                                                                                                                                                                                                                                                                                                                                                                                                                                                                                                                                                                                                                                                      | USAGE                                                                                    | NORM.<br>AIR<br>PRESS. | ORDER<br>PART NO.<br>(Pkg. of 2) |
|--------------------|--------------|--------------------------------------------------------------------------------------------------------------------------------------------------------------------------------------------------------------------------------------------------------------------------------------------------------------------------------------------------------------------------------------------------------------------------------------------------------------------------------------------------------------------------------------------------------------------------------------------------------------------------------------------------------------------------------------------------------------------------------------------------------------------------------------------------------------------------------------------------------------------------------------------------------------------------------------------------------------------------------------------------------------------------------------------------------------------------------------------------------------------------------------------------------------------------------------------------------------------------------------------------------------------------------------------------------------------------------------------------------------------------------------------------------------------------------------------------------------------------------------------------------------------------------------------------------------------------------------------------------------------------------------------------------------------------------------------------------------------------------------------------------------------------------------------------------------------------------------------------------------------------------------------------------------------------------------------------------------------------------------------------------------------------------------------------------------------------------------------------------------------------------|------------------------------------------------------------------------------------------|------------------------|----------------------------------|
| W247 707B          | 30           |                                                                                                                                                                                                                                                                                                                                                                                                                                                                                                                                                                                                                                                                                                                                                                                                                                                                                                                                                                                                                                                                                                                                                                                                                                                                                                                                                                                                                                                                                                                                                                                                                                                                                                                                                                                                                                                                                                                                                                                                                                                                                                                                | Field Corn - Medium<br>Sunflower - Large                                                 | 2"-2½"<br>1/2"-1½"     | W208 597BW                       |
| W247 917B          | 30           |                                                                                                                                                                                                                                                                                                                                                                                                                                                                                                                                                                                                                                                                                                                                                                                                                                                                                                                                                                                                                                                                                                                                                                                                                                                                                                                                                                                                                                                                                                                                                                                                                                                                                                                                                                                                                                                                                                                                                                                                                                                                                                                                | Field Corn - Large                                                                       | 2"-2½"                 | W208 596BW                       |
| W248 505B          | 30           |                                                                                                                                                                                                                                                                                                                                                                                                                                                                                                                                                                                                                                                                                                                                                                                                                                                                                                                                                                                                                                                                                                                                                                                                                                                                                                                                                                                                                                                                                                                                                                                                                                                                                                                                                                                                                                                                                                                                                                                                                                                                                                                                | Field Corn - Small                                                                       | 21/2"-2"               | W208 717BW                       |
| W247 957B          | 30           |                                                                                                                                                                                                                                                                                                                                                                                                                                                                                                                                                                                                                                                                                                                                                                                                                                                                                                                                                                                                                                                                                                                                                                                                                                                                                                                                                                                                                                                                                                                                                                                                                                                                                                                                                                                                                                                                                                                                                                                                                                                                                                                                | Field Corn - Small<br>Sugar Beets - Small Pellet<br>Sunflower - Small To Med.<br>Popcorn | 2"<br>1/2"-2"          | W208 383BW                       |
| W247 668B          | 60           |                                                                                                                                                                                                                                                                                                                                                                                                                                                                                                                                                                                                                                                                                                                                                                                                                                                                                                                                                                                                                                                                                                                                                                                                                                                                                                                                                                                                                                                                                                                                                                                                                                                                                                                                                                                                                                                                                                                                                                                                                                                                                                                                | Soybeans (2 seeds per cell)<br>Navy Beans                                                | 2"-21/2"               | W208 589BW                       |
| W248 401B          | 60           | Serving Servin | Soybean(1 seeds per cell)                                                                | 2"-2½"                 | W208 702BW                       |
| W248 145B          | 50           |                                                                                                                                                                                                                                                                                                                                                                                                                                                                                                                                                                                                                                                                                                                                                                                                                                                                                                                                                                                                                                                                                                                                                                                                                                                                                                                                                                                                                                                                                                                                                                                                                                                                                                                                                                                                                                                                                                                                                                                                                                                                                                                                | Large Edible Bean<br>Pinto<br>Cranberry<br>Red Kidney<br>Baby Lima                       | 3"                     | W208 639BW                       |
| W247 960B          | 30           | Œ                                                                                                                                                                                                                                                                                                                                                                                                                                                                                                                                                                                                                                                                                                                                                                                                                                                                                                                                                                                                                                                                                                                                                                                                                                                                                                                                                                                                                                                                                                                                                                                                                                                                                                                                                                                                                                                                                                                                                                                                                                                                                                                              | Sorghum<br>Milo<br>Maize<br>Sugar Beets - All sizes<br>Segmented No. 4 or 5<br>Preferred | 1/2"-1"                | W208 386BW                       |
| W247 959B          | 120          |                                                                                                                                                                                                                                                                                                                                                                                                                                                                                                                                                                                                                                                                                                                                                                                                                                                                                                                                                                                                                                                                                                                                                                                                                                                                                                                                                                                                                                                                                                                                                                                                                                                                                                                                                                                                                                                                                                                                                                                                                                                                                                                                | Sorghum<br>Milo<br>Maize                                                                 | 2"                     | W208 385BW                       |
| W247 958B          | 60           |                                                                                                                                                                                                                                                                                                                                                                                                                                                                                                                                                                                                                                                                                                                                                                                                                                                                                                                                                                                                                                                                                                                                                                                                                                                                                                                                                                                                                                                                                                                                                                                                                                                                                                                                                                                                                                                                                                                                                                                                                                                                                                                                | Cotton (Remove Tickler Brush) Sugar Beets - Large Pellet                                 | 1"-1½"                 | W208 384BW                       |