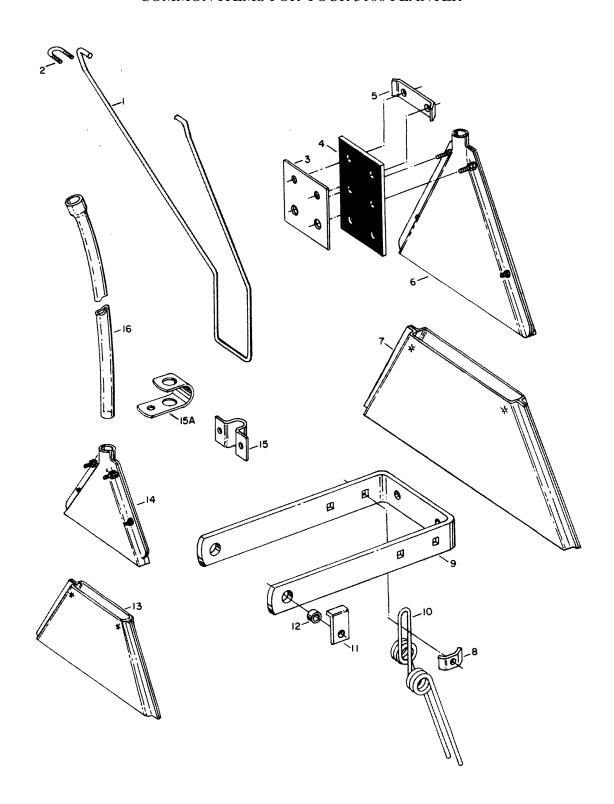

#### **COMMON ITEMS FOR YOUR 5100 PLANTER**

**NELY STYLE** 

ATE STYLE

www.AGPARTSFIRST.com

| MARKING<br>ON DISC | NO.<br>CELLS | CELL VIEW                                                                                                                                                                                                                                                                                                                                                                                                                                                                                                                                                                                                                                                                                                                                                                                                                                                                                                                                                                                                                                                                                                                                                                                                                                                                                                                                                                                                                                                                                                                                                                                                                                                                                                                                                                                                                                                                                                                                                                                                                                                                                                                      | USAGE                                                                                    | NORM.<br>AIR<br>PRESS. | ORDER<br>PART NO.<br>(Pkg. of 2) |
|--------------------|--------------|--------------------------------------------------------------------------------------------------------------------------------------------------------------------------------------------------------------------------------------------------------------------------------------------------------------------------------------------------------------------------------------------------------------------------------------------------------------------------------------------------------------------------------------------------------------------------------------------------------------------------------------------------------------------------------------------------------------------------------------------------------------------------------------------------------------------------------------------------------------------------------------------------------------------------------------------------------------------------------------------------------------------------------------------------------------------------------------------------------------------------------------------------------------------------------------------------------------------------------------------------------------------------------------------------------------------------------------------------------------------------------------------------------------------------------------------------------------------------------------------------------------------------------------------------------------------------------------------------------------------------------------------------------------------------------------------------------------------------------------------------------------------------------------------------------------------------------------------------------------------------------------------------------------------------------------------------------------------------------------------------------------------------------------------------------------------------------------------------------------------------------|------------------------------------------------------------------------------------------|------------------------|----------------------------------|
| W247 707B          | 30           |                                                                                                                                                                                                                                                                                                                                                                                                                                                                                                                                                                                                                                                                                                                                                                                                                                                                                                                                                                                                                                                                                                                                                                                                                                                                                                                                                                                                                                                                                                                                                                                                                                                                                                                                                                                                                                                                                                                                                                                                                                                                                                                                | Field Corn - Medium<br>Sunflower - Large                                                 | 2"-2½"<br>1/2"-1½"     | W208 597BW                       |
| W247 917B          | 30           |                                                                                                                                                                                                                                                                                                                                                                                                                                                                                                                                                                                                                                                                                                                                                                                                                                                                                                                                                                                                                                                                                                                                                                                                                                                                                                                                                                                                                                                                                                                                                                                                                                                                                                                                                                                                                                                                                                                                                                                                                                                                                                                                | Field Corn - Large                                                                       | 2"-2½"                 | W208 596BW                       |
| W248 505B          | 30           |                                                                                                                                                                                                                                                                                                                                                                                                                                                                                                                                                                                                                                                                                                                                                                                                                                                                                                                                                                                                                                                                                                                                                                                                                                                                                                                                                                                                                                                                                                                                                                                                                                                                                                                                                                                                                                                                                                                                                                                                                                                                                                                                | Field Corn - Small                                                                       | 21/2"-2"               | W208 717BW                       |
| W247 957B          | 30           |                                                                                                                                                                                                                                                                                                                                                                                                                                                                                                                                                                                                                                                                                                                                                                                                                                                                                                                                                                                                                                                                                                                                                                                                                                                                                                                                                                                                                                                                                                                                                                                                                                                                                                                                                                                                                                                                                                                                                                                                                                                                                                                                | Field Corn - Small<br>Sugar Beets - Small Pellet<br>Sunflower - Small To Med.<br>Popcorn | 2"<br>1/2"-2"          | W208 383BW                       |
| W247 668B          | 60           |                                                                                                                                                                                                                                                                                                                                                                                                                                                                                                                                                                                                                                                                                                                                                                                                                                                                                                                                                                                                                                                                                                                                                                                                                                                                                                                                                                                                                                                                                                                                                                                                                                                                                                                                                                                                                                                                                                                                                                                                                                                                                                                                | Soybeans (2 seeds per cell)<br>Navy Beans                                                | 2"-21/2"               | W208 589BW                       |
| W248 401B          | 60           | Serving Servin | Soybean(1 seeds per cell)                                                                | 2"-2½"                 | W208 702BW                       |
| W248 145B          | 50           |                                                                                                                                                                                                                                                                                                                                                                                                                                                                                                                                                                                                                                                                                                                                                                                                                                                                                                                                                                                                                                                                                                                                                                                                                                                                                                                                                                                                                                                                                                                                                                                                                                                                                                                                                                                                                                                                                                                                                                                                                                                                                                                                | Large Edible Bean<br>Pinto<br>Cranberry<br>Red Kidney<br>Baby Lima                       | 3"                     | W208 639BW                       |
| W247 960B          | 30           | Œ                                                                                                                                                                                                                                                                                                                                                                                                                                                                                                                                                                                                                                                                                                                                                                                                                                                                                                                                                                                                                                                                                                                                                                                                                                                                                                                                                                                                                                                                                                                                                                                                                                                                                                                                                                                                                                                                                                                                                                                                                                                                                                                              | Sorghum<br>Milo<br>Maize<br>Sugar Beets - All sizes<br>Segmented No. 4 or 5<br>Preferred | 1/2"-1"                | W208 386BW                       |
| W247 959B          | 120          |                                                                                                                                                                                                                                                                                                                                                                                                                                                                                                                                                                                                                                                                                                                                                                                                                                                                                                                                                                                                                                                                                                                                                                                                                                                                                                                                                                                                                                                                                                                                                                                                                                                                                                                                                                                                                                                                                                                                                                                                                                                                                                                                | Sorghum<br>Milo<br>Maize                                                                 | 2"                     | W208 385BW                       |
| W247 958B          | 60           |                                                                                                                                                                                                                                                                                                                                                                                                                                                                                                                                                                                                                                                                                                                                                                                                                                                                                                                                                                                                                                                                                                                                                                                                                                                                                                                                                                                                                                                                                                                                                                                                                                                                                                                                                                                                                                                                                                                                                                                                                                                                                                                                | Cotton (Remove Tickler Brush) Sugar Beets - Large Pellet                                 | 1"-1½"                 | W208 384BW                       |