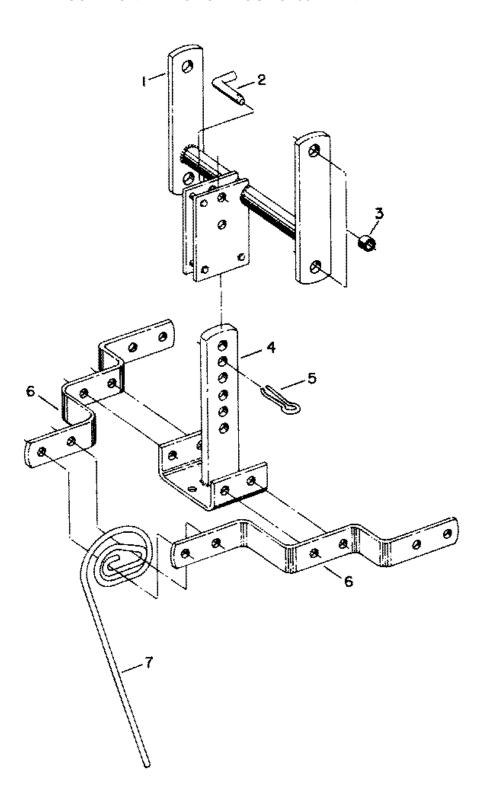

### **PLANTERS**

# WHITE





### **PLANTERS**

### WHITE





















# OLIVER

# **PLANTERS**

### WHITE

#### **COMMON ITEMS FOR YOUR 5100 PLANTER**

**NELY STYLE** 





ATE STYLE



www.AGPARTSFIRST.com













| MARKING<br>ON DISC | NO.<br>CELLS | CELL VIEW