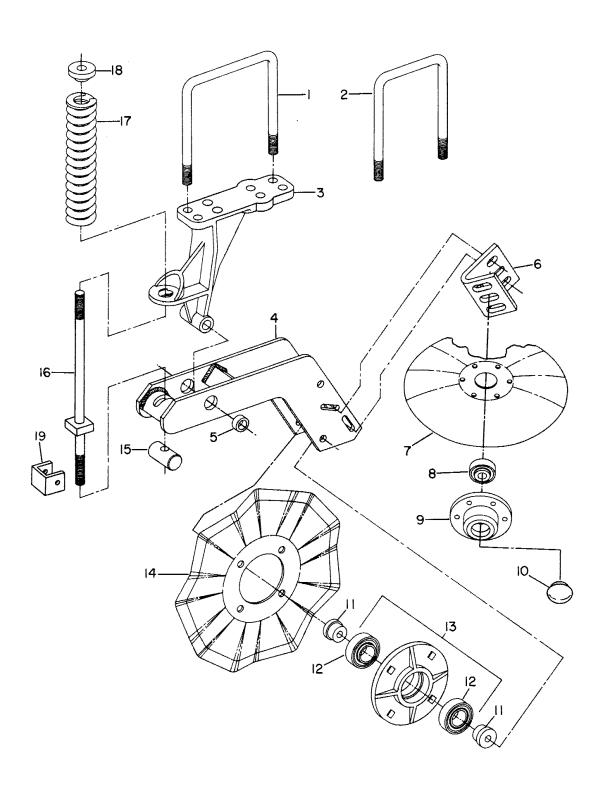

#### **COMMON ITEMS FOR YOUR 5100 PLANTER**

**NELY STYLE** 

ATE STYLE

www.AGPARTSFIRST.com

| MARKING<br>ON DISC | NO.<br>CELLS | CELL VIEW                                                                                                                                                                                                                                                                                                                                                                                                                                                                                                                                                                                                                                                                                                                                                                                                                                                                                                                                                                                                                                                                                                                                                                                                                                                                                                                                                                                                                                                                                                                                                                                                                                                                                                                                                                                                                                                                                                                                                                                                                                                                                                                      | USAGE                                                                                    | NORM.<br>AIR<br>PRESS. | ORDER<br>PART NO.<br>(Pkg. of 2) |
|--------------------|--------------|--------------------------------------------------------------------------------------------------------------------------------------------------------------------------------------------------------------------------------------------------------------------------------------------------------------------------------------------------------------------------------------------------------------------------------------------------------------------------------------------------------------------------------------------------------------------------------------------------------------------------------------------------------------------------------------------------------------------------------------------------------------------------------------------------------------------------------------------------------------------------------------------------------------------------------------------------------------------------------------------------------------------------------------------------------------------------------------------------------------------------------------------------------------------------------------------------------------------------------------------------------------------------------------------------------------------------------------------------------------------------------------------------------------------------------------------------------------------------------------------------------------------------------------------------------------------------------------------------------------------------------------------------------------------------------------------------------------------------------------------------------------------------------------------------------------------------------------------------------------------------------------------------------------------------------------------------------------------------------------------------------------------------------------------------------------------------------------------------------------------------------|------------------------------------------------------------------------------------------|------------------------|----------------------------------|
| W247 707B          | 30           |                                                                                                                                                                                                                                                                                                                                                                                                                                                                                                                                                                                                                                                                                                                                                                                                                                                                                                                                                                                                                                                                                                                                                                                                                                                                                                                                                                                                                                                                                                                                                                                                                                                                                                                                                                                                                                                                                                                                                                                                                                                                                                                                | Field Corn - Medium<br>Sunflower - Large                                                 | 2"-2½"<br>1/2"-1½"     | W208 597BW                       |
| W247 917B          | 30           |                                                                                                                                                                                                                                                                                                                                                                                                                                                                                                                                                                                                                                                                                                                                                                                                                                                                                                                                                                                                                                                                                                                                                                                                                                                                                                                                                                                                                                                                                                                                                                                                                                                                                                                                                                                                                                                                                                                                                                                                                                                                                                                                | Field Corn - Large                                                                       | 2"-2½"                 | W208 596BW                       |
| W248 505B          | 30           |                                                                                                                                                                                                                                                                                                                                                                                                                                                                                                                                                                                                                                                                                                                                                                                                                                                                                                                                                                                                                                                                                                                                                                                                                                                                                                                                                                                                                                                                                                                                                                                                                                                                                                                                                                                                                                                                                                                                                                                                                                                                                                                                | Field Corn - Small                                                                       | 21/2"-2"               | W208 717BW                       |
| W247 957B          | 30           |                                                                                                                                                                                                                                                                                                                                                                                                                                                                                                                                                                                                                                                                                                                                                                                                                                                                                                                                                                                                                                                                                                                                                                                                                                                                                                                                                                                                                                                                                                                                                                                                                                                                                                                                                                                                                                                                                                                                                                                                                                                                                                                                | Field Corn - Small<br>Sugar Beets - Small Pellet<br>Sunflower - Small To Med.<br>Popcorn | 2"<br>1/2"-2"          | W208 383BW                       |
| W247 668B          | 60           |                                                                                                                                                                                                                                                                                                                                                                                                                                                                                                                                                                                                                                                                                                                                                                                                                                                                                                                                                                                                                                                                                                                                                                                                                                                                                                                                                                                                                                                                                                                                                                                                                                                                                                                                                                                                                                                                                                                                                                                                                                                                                                                                | Soybeans (2 seeds per cell)<br>Navy Beans                                                | 2"-21/2"               | W208 589BW                       |
| W248 401B          | 60           | Serving Servin | Soybean(1 seeds per cell)                                                                | 2"-2½"                 | W208 702BW                       |
| W248 145B          | 50           |                                                                                                                                                                                                                                                                                                                                                                                                                                                                                                                                                                                                                                                                                                                                                                                                                                                                                                                                                                                                                                                                                                                                                                                                                                                                                                                                                                                                                                                                                                                                                                                                                                                                                                                                                                                                                                                                                                                                                                                                                                                                                                                                | Large Edible Bean<br>Pinto<br>Cranberry<br>Red Kidney<br>Baby Lima                       | 3"                     | W208 639BW                       |
| W247 960B          | 30           | Œ                                                                                                                                                                                                                                                                                                                                                                                                                                                                                                                                                                                                                                                                                                                                                                                                                                                                                                                                                                                                                                                                                                                                                                                                                                                                                                                                                                                                                                                                                                                                                                                                                                                                                                                                                                                                                                                                                                                                                                                                                                                                                                                              | Sorghum<br>Milo<br>Maize<br>Sugar Beets - All sizes<br>Segmented No. 4 or 5<br>Preferred | 1/2"-1"                | W208 386BW                       |
| W247 959B          | 120          |                                                                                                                                                                                                                                                                                                                                                                                                                                                                                                                                                                                                                                                                                                                                                                                                                                                                                                                                                                                                                                                                                                                                                                                                                                                                                                                                                                                                                                                                                                                                                                                                                                                                                                                                                                                                                                                                                                                                                                                                                                                                                                                                | Sorghum<br>Milo<br>Maize                                                                 | 2"                     | W208 385BW                       |
| W247 958B          | 60           |                                                                                                                                                                                                                                                                                                                                                                                                                                                                                                                                                                                                                                                                                                                                                                                                                                                                                                                                                                                                                                                                                                                                                                                                                                                                                                                                                                                                                                                                                                                                                                                                                                                                                                                                                                                                                                                                                                                                                                                                                                                                                                                                | Cotton (Remove Tickler Brush) Sugar Beets - Large Pellet                                 | 1"-1½"                 | W208 384BW                       |