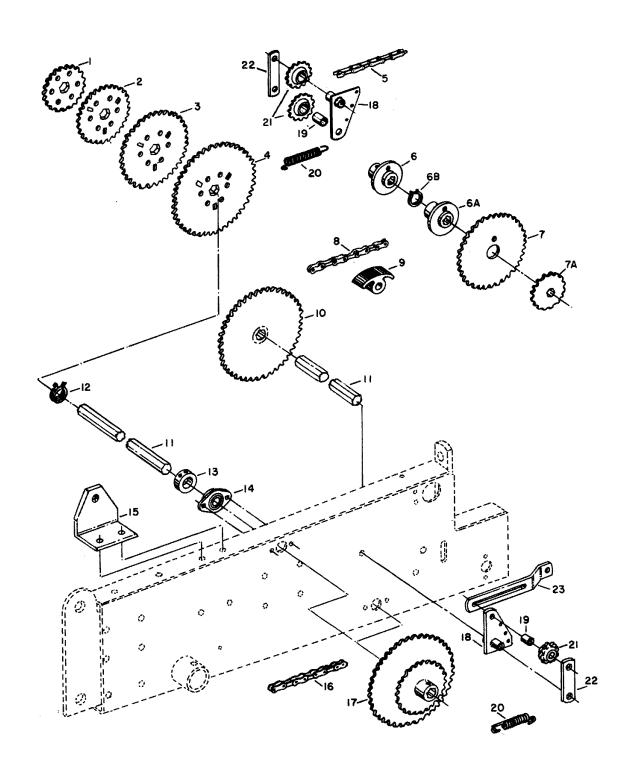

#### **COMMON ITEMS FOR YOUR 5100 PLANTER**

**NELY STYLE** 

ATE STYLE

www.AGPARTSFIRST.com

| MARKING<br>ON DISC | NO.<br>CELLS | CELL VIEW                                                                                                                                                                                                                                                                                                                                                                                                                                                                                                                                                                                                                                                                                                                                                                                                                                                                                                                                                                                                                                                                                                                                                                                                                                                                                                                                                                                                                                                                                                                                                                                                                                                                                                                                                                                                                                                                                                                                                                                                                                                                                                                      | USAGE                                                                                    | NORM.<br>AIR<br>PRESS. | ORDER<br>PART NO.<br>(Pkg. of 2) |
|--------------------|--------------|--------------------------------------------------------------------------------------------------------------------------------------------------------------------------------------------------------------------------------------------------------------------------------------------------------------------------------------------------------------------------------------------------------------------------------------------------------------------------------------------------------------------------------------------------------------------------------------------------------------------------------------------------------------------------------------------------------------------------------------------------------------------------------------------------------------------------------------------------------------------------------------------------------------------------------------------------------------------------------------------------------------------------------------------------------------------------------------------------------------------------------------------------------------------------------------------------------------------------------------------------------------------------------------------------------------------------------------------------------------------------------------------------------------------------------------------------------------------------------------------------------------------------------------------------------------------------------------------------------------------------------------------------------------------------------------------------------------------------------------------------------------------------------------------------------------------------------------------------------------------------------------------------------------------------------------------------------------------------------------------------------------------------------------------------------------------------------------------------------------------------------|------------------------------------------------------------------------------------------|------------------------|----------------------------------|
| W247 707B          | 30           |                                                                                                                                                                                                                                                                                                                                                                                                                                                                                                                                                                                                                                                                                                                                                                                                                                                                                                                                                                                                                                                                                                                                                                                                                                                                                                                                                                                                                                                                                                                                                                                                                                                                                                                                                                                                                                                                                                                                                                                                                                                                                                                                | Field Corn - Medium<br>Sunflower - Large                                                 | 2"-2½"<br>1/2"-1½"     | W208 597BW                       |
| W247 917B          | 30           |                                                                                                                                                                                                                                                                                                                                                                                                                                                                                                                                                                                                                                                                                                                                                                                                                                                                                                                                                                                                                                                                                                                                                                                                                                                                                                                                                                                                                                                                                                                                                                                                                                                                                                                                                                                                                                                                                                                                                                                                                                                                                                                                | Field Corn - Large                                                                       | 2"-2½"                 | W208 596BW                       |
| W248 505B          | 30           |                                                                                                                                                                                                                                                                                                                                                                                                                                                                                                                                                                                                                                                                                                                                                                                                                                                                                                                                                                                                                                                                                                                                                                                                                                                                                                                                                                                                                                                                                                                                                                                                                                                                                                                                                                                                                                                                                                                                                                                                                                                                                                                                | Field Corn - Small                                                                       | 21/2"-2"               | W208 717BW                       |
| W247 957B          | 30           |                                                                                                                                                                                                                                                                                                                                                                                                                                                                                                                                                                                                                                                                                                                                                                                                                                                                                                                                                                                                                                                                                                                                                                                                                                                                                                                                                                                                                                                                                                                                                                                                                                                                                                                                                                                                                                                                                                                                                                                                                                                                                                                                | Field Corn - Small<br>Sugar Beets - Small Pellet<br>Sunflower - Small To Med.<br>Popcorn | 2"<br>1/2"-2"          | W208 383BW                       |
| W247 668B          | 60           |                                                                                                                                                                                                                                                                                                                                                                                                                                                                                                                                                                                                                                                                                                                                                                                                                                                                                                                                                                                                                                                                                                                                                                                                                                                                                                                                                                                                                                                                                                                                                                                                                                                                                                                                                                                                                                                                                                                                                                                                                                                                                                                                | Soybeans (2 seeds per cell)<br>Navy Beans                                                | 2"-21/2"               | W208 589BW                       |
| W248 401B          | 60           | Serving Servin | Soybean(1 seeds per cell)                                                                | 2"-2½"                 | W208 702BW                       |
| W248 145B          | 50           |                                                                                                                                                                                                                                                                                                                                                                                                                                                                                                                                                                                                                                                                                                                                                                                                                                                                                                                                                                                                                                                                                                                                                                                                                                                                                                                                                                                                                                                                                                                                                                                                                                                                                                                                                                                                                                                                                                                                                                                                                                                                                                                                | Large Edible Bean<br>Pinto<br>Cranberry<br>Red Kidney<br>Baby Lima                       | 3"                     | W208 639BW                       |
| W247 960B          | 30           | Œ                                                                                                                                                                                                                                                                                                                                                                                                                                                                                                                                                                                                                                                                                                                                                                                                                                                                                                                                                                                                                                                                                                                                                                                                                                                                                                                                                                                                                                                                                                                                                                                                                                                                                                                                                                                                                                                                                                                                                                                                                                                                                                                              | Sorghum<br>Milo<br>Maize<br>Sugar Beets - All sizes<br>Segmented No. 4 or 5<br>Preferred | 1/2"-1"                | W208 386BW                       |
| W247 959B          | 120          |                                                                                                                                                                                                                                                                                                                                                                                                                                                                                                                                                                                                                                                                                                                                                                                                                                                                                                                                                                                                                                                                                                                                                                                                                                                                                                                                                                                                                                                                                                                                                                                                                                                                                                                                                                                                                                                                                                                                                                                                                                                                                                                                | Sorghum<br>Milo<br>Maize                                                                 | 2"                     | W208 385BW                       |
| W247 958B          | 60           |                                                                                                                                                                                                                                                                                                                                                                                                                                                                                                                                                                                                                                                                                                                                                                                                                                                                                                                                                                                                                                                                                                                                                                                                                                                                                                                                                                                                                                                                                                                                                                                                                                                                                                                                                                                                                                                                                                                                                                                                                                                                                                                                | Cotton (Remove Tickler Brush) Sugar Beets - Large Pellet                                 | 1"-1½"                 | W208 384BW                       |